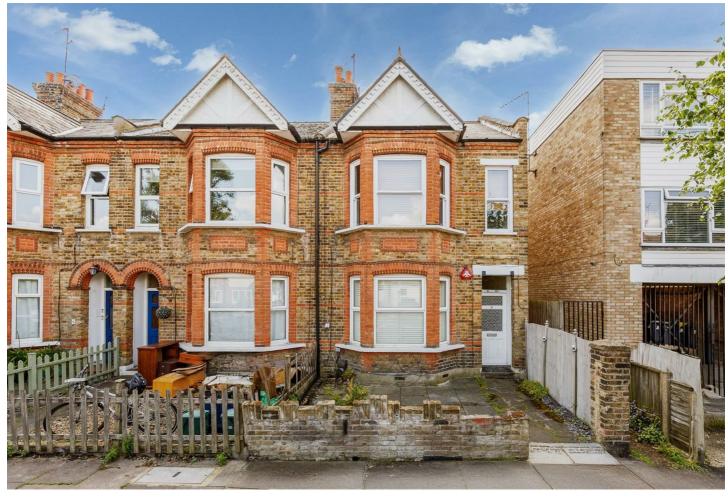

## Rolfe East

Darwin Road, London, W5 4BD

£479,950 Share of Freehold.

- Chain free sale
- Front and rear gardens
- Modern kitchen
- Share of freehold

- Two double bedrooms
- Close to tube stations (Piccadilly Line)
- Modern bathroom (with shower and bath)
- Must be viewed

A lovely two bedroom ground floor period apartment with own south facing garden, located on a popular road in South Ealing convenient for two tube stations, brought to the market without any onward chain.

Darwin Road is very well located for the local amenities and train stations of Northfields Avenue and South Ealing (all Piccadilly Line) giving fast access into Central London and out to Heathrow. The location also benefits from being nearby to the beautiful open spaces of Blondin and Lammas Parks, Ealing Broadway's shopping centre, multitude of restaurants and its station (with overground services to Paddington and its Central, District and the new Elizabeth line services). Brentford town centre and station to London Waterloo is also within easy reach as are the A4/M4 road links and bus routes serving Kew, Richmond and Kingston.