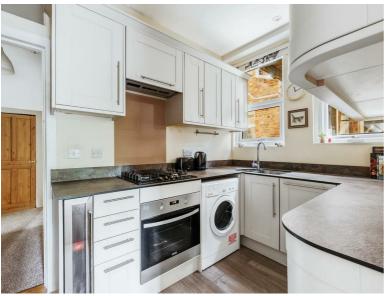

This beautifully presented two double bedroom apartment boasts flexible living accommodation and comprises a welcoming hallway with storage, a light and bright lounge (which leads straight out on to the rear garden), a separate and modern kitchen, the two double bedrooms and a modern bathroom which has a separate shower cubicle and bath. Outside, there are gardens to the front and rear, with the rear garden having a lovely sunny south facing aspect.