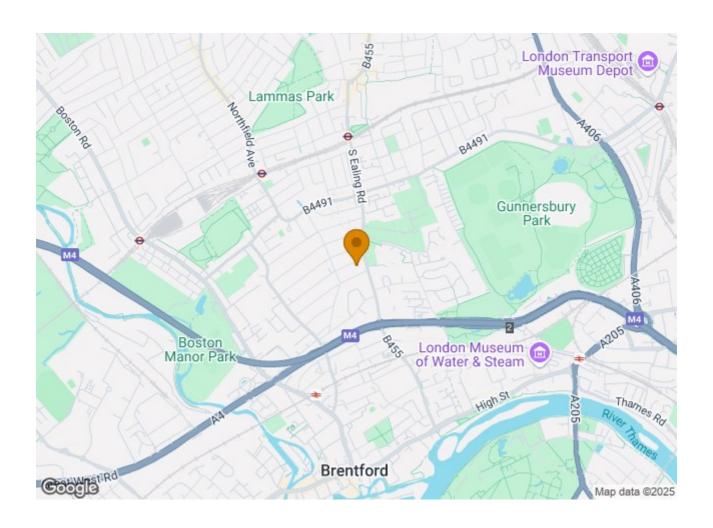

Darwin Road is very well located for the local amenities and train stations of Northfields Avenue and South Ealing (all Piccadilly Line) giving fast access into Central London and out to Heathrow. The location also benefits from being nearby to the beautiful open spaces of Blondin and Lammas Parks, Ealing Broadway's shopping centre, multitude of restaurants and its station (with overground services to Paddington and its Central, District and the new Elizabeth line services). Brentford town centre and station to London Waterloo is also within easy reach as are the A4/M4 road links and bus routes serving Kew, Richmond and Kingston.