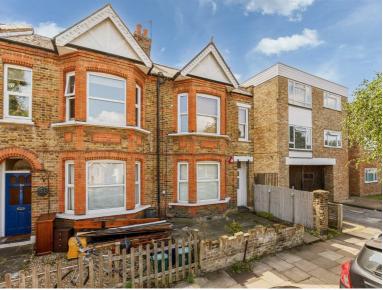

A lovely two bedroom ground floor period apartment with own south facing garden, located on a popular road in South Ealing convenient for two tube stations, brought to the market without any onward chain.

Darwin Road is very well located for the local amenities and train stations of Northfields Avenue and South Ealing (all Piccadilly Line) giving fast access into Central London and out to Heathrow. The location also benefits from being nearby to the beautiful open spaces of Blondin and Lammas Parks, Ealing Broadway's shopping centre, multitude of restaurants and its station (with overground services to Paddington and its Central, District and the new Elizabeth line services). Brentford town centre and station to London Waterloo is also within easy reach as are the A4/M4 road links and bus routes serving Kew, Richmond and Kingston.