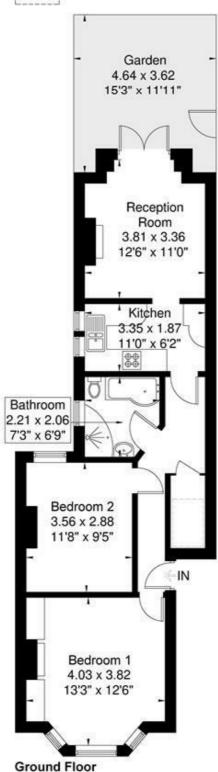

This beautifully presented two double bedroom apartment boasts flexible living accommodation and comprises a welcoming hallway with storage, a light and bright lounge (which leads straight out on to the rear garden), a separate and modern kitchen, the two double bedrooms and a modern bathroom which has a separate shower cubicle and bath. Outside, there are gardens to the front and rear, with the rear garden having a lovely sunny south facing aspect.

## Darwin Road

Approximate Gross Internal Area = 57.3 sq m / 616 sq ft

Although every attempt has been made to ensure accuracy, all measurements are approximate.

The floorplan is for illustrative purposes only and not to scale.