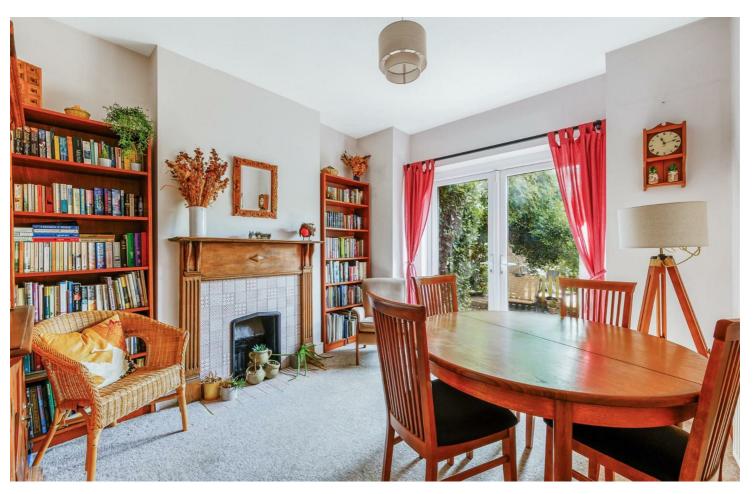

This beautifully presented two double bedroom apartment boasts flexible living accommodation and comprises a welcoming hallway with storage, a light and bright lounge (which leads straight out on to the rear garden), a separate and modern kitchen, the two double bedrooms and a modern bathroom which has a separate shower cubicle and bath. Outside, there are gardens to the front and rear, with the rear garden having a lovely sunny south facing aspect.