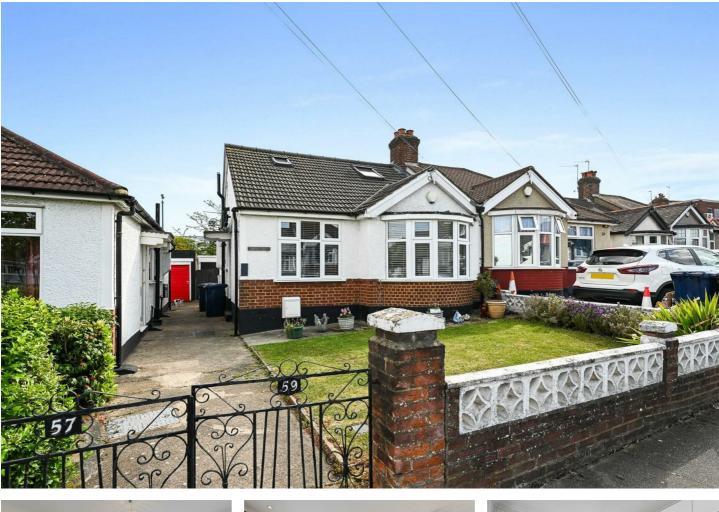

## Stanhope Park, UB6

£649,950

- Chalet Style Bunglaow
- Garage
- Close to Ravenor Park

- Four Bedrooms
- Private Garden

FOUR BED CHALET STYLE BUNGALOW! This beautifully presented bungalow has been tastefully extended by its current owners. It has four well proportioned bedrooms, two bathrooms including one en-suite to the master bedroom as well as a ground floor W.C. The living space has been optimised with a tastefully designed family room including a open modern kitchen to the rear and the versatile arrangements of the accommodation means bedrooms and living space can be inter-changeable. The garden space offers a decked patio leading on to a well maintained lawn. The property is ideally located by all the local amenities of Greenford and well serviced by local bus routes. The location and design makes this an ideal property for a family or some looking for a well laid out bungalow.

Council Tax Band: E

Stanhope Park Road, UB6