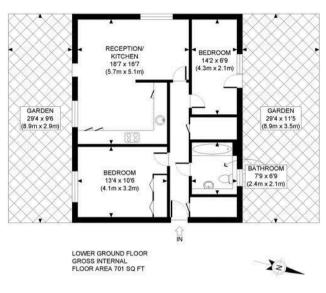

APPROX. GROSS INTERNAL FLOOR AREA: 701 SQ FT/ 65 SQM

This plan is for illustrative purposes only and should be used as such by any prospective client.

Whilst every attempt has been made to ensure the accuracy of the Floor Plan contained here, measurements of the doors, windows, rooms and any other items are approximate and no responsibility is taken for any errors, omissions, or misstatement.

The services, systems and appliances shown have not been tested and no guarantee as to the operability or efficiency can be given.