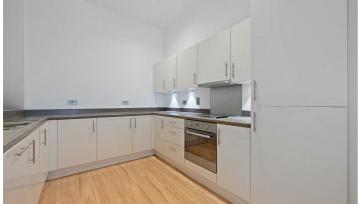

Brought to the market and sold without any onward chain, is this extremely spacious two double bedroom apartment, superbly located for West Ealing Station

This lovely apartment is situated on the ground floor and benefits from having its own private entrance and private front garden/terrace area and also comes with an allocated parking space. Accommodation is a very spacious 1100sqft and comprises a welcoming hallway with large storage cupboards, a lovely kitchen/diner with modern units and appliances and plenty of room for a dining table and chairs, a lounge with dual aspect windows giving lots of light, two well proportioned double bedrooms and a very spacious family bathroom.