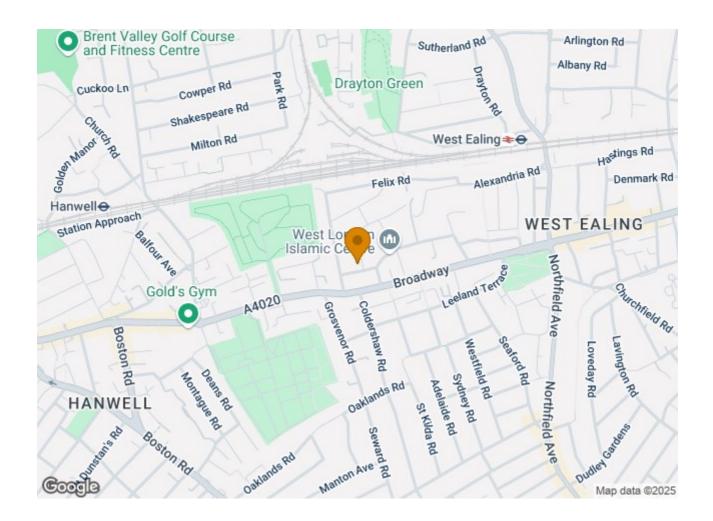

The apartment is situated close to West Ealing Mainline station, which offers the excellent Elizabeth Line and a fast link to Paddington station. There are many bus routes as well as being walking distance to Waitrose and other local shops and amenities on West Ealing high street. Ealing Broadway is also within easy reach! To book an appointment to view please contact Rolfe East on 020 8579 1111.