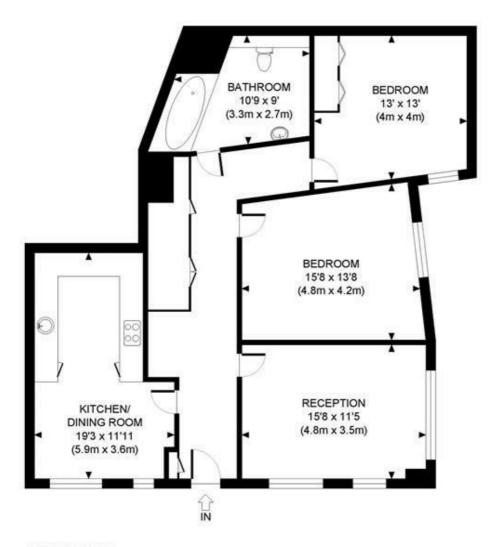

Council Tax Band: D

GROUND FLOOR **GROSS INTERNAL** FLOOR AREA 1092 SQ FT

APPROX. GROSS INTERNAL FLOOR AREA: 1092 SQ FT/ 101 SQM

## PROPERTY PHOT PLANS COUK

This plan is for illustrative purposes only and should be used as such by any prospective client. Whilst every attempt has been made to ensure the accuracy of the Floor Plan contained here, measurements of the doors, windows. rooms and any other items are approximate and no responsibility is taken for any errors, omissions, or misstatement. The services, systems and appliances shown have not been tested and no guarantee as to the operability or efficiency can be given.