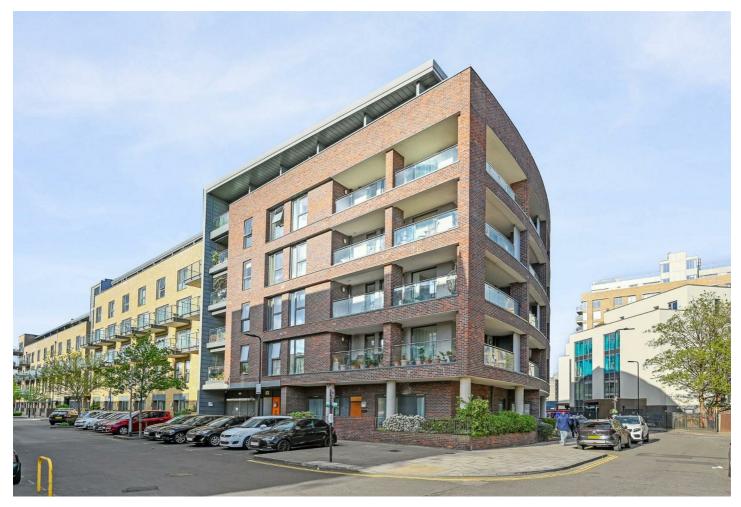

Brought to the market and sold without any onward chain, is this extremely spacious two double bedroom apartment, superbly located for West Ealing Station

This lovely apartment is situated on the ground floor and benefits from having its own private entrance and private front garden/terrace area and also comes with an allocated parking space. Accommodation is a very spacious 1100sqft and comprises a welcoming hallway with large storage cupboards, a lovely kitchen/diner with modern units and appliances and plenty of room for a dining table and chairs, a lounge with dual aspect windows giving lots of light, two well proportioned double bedrooms and a very spacious family bathroom.

The apartment is situated close to West Ealing Mainline station, which offers the excellent Elizabeth Line and a fast link to Paddington station. There are many bus routes as well as being walking distance to Waitrose and other local shops and amenities on West Ealing high street. Ealing Broadway is also within easy reach! To book an appointment to view please contact Rolfe East on 020 8579 1111.