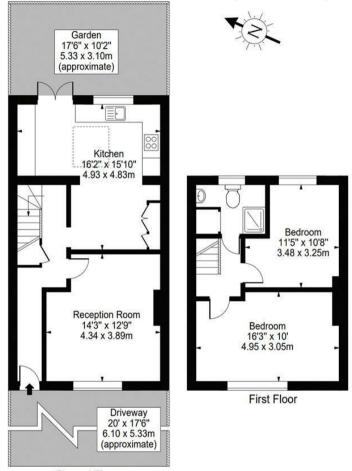

### Greenford Avenue, W7

Approx. Gross Internal Area 848 Sq Ft - 78.78 Sq M

Ground Floor

For Illustration Purposes Only - Not To Scale Floor Plan by Mira Nikolova Photography

This floor plan should be used as a general outline for guidance only and does not constitute in whole or in part an offer or contract.

Any intending purchaser or lessee should satisfy themselves by inspection, searches, enquiries and full survey as to the correctness of each statement.

Any areas, measurements or distances quoted are approximate and should not be used to value a property or be the basis of any sale or let.