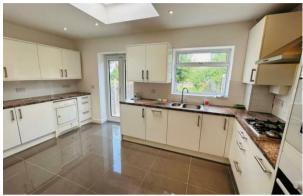

## Greenford Avenue, Hanwell, W7 1AD

£2,200

- Avaiable Straight Away
- Private Rear Garden

- Unfurnished
- Two bedrooms

- Refurbished house
- Off street parking