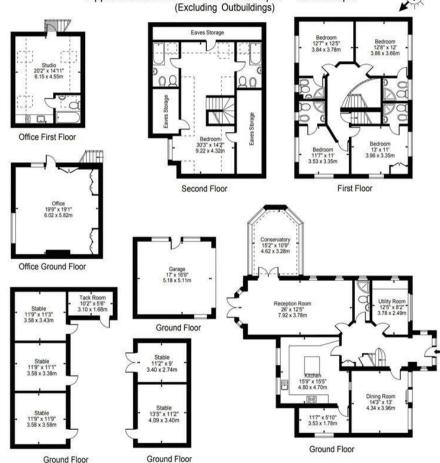

#### Broadview Paddocks, RG42

Approx. Gross Internal Area 4663 Sq Ft - 433.21 Sq M (Including Restricted Height Area, Garage, Studio, Office, Stables & Tack Room)
Approx. Gross Internal Area 2529 Sq Ft - 234.95 Sq M

#### For Illustration Purposes Only - Not To Scale Floor Plan by Mira Nikolova Photography

This floor plan should be used as a general outline for guidance only and does not constitute in whole or in part an offer or contract. Any intending purchaser or lesses should satisfy themselves by inspection, searches, enquiries and full survey as to the correctness of each statement. Any areas, measurements or distances quoted are approximate and should not be used to value a property or be the basis of any sale or let.