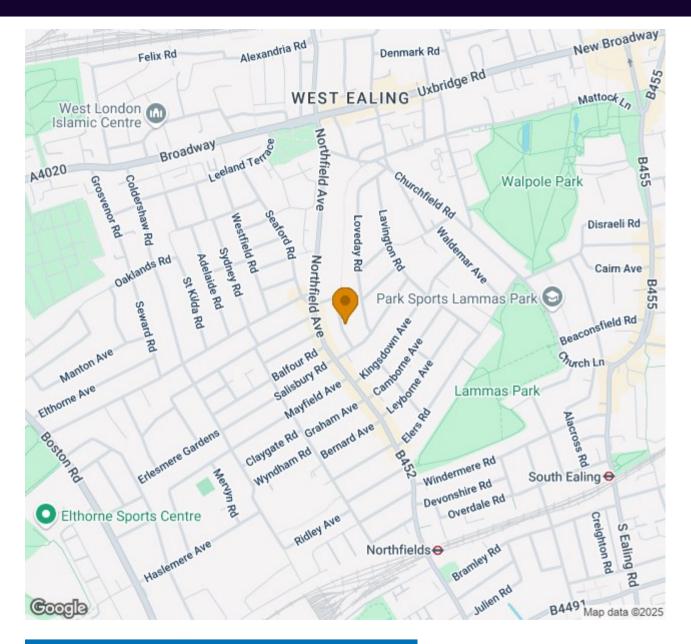

289 Northfield Avenue, Ealing, W5 4XB 020 8579 1111

northfields@rolfe-east.com https://www.rolfe-east.com/ A chance to purchase this lovely two/three bedroom period maisonette with private garden, situated on this highly sought after road conveniently positioned for Northfield Avenue's shops, restaurants and transport links.

Glenfield Road is superbly located to the large green open space of Lammas Park, and the amenities of Northfield Avenue. Bus routes E2 and E3 provide quick links to Ealing Broadway, West Ealing, and Greenford. The Piccadilly line at Northfields station is within each reach giving fast access into London and out to Heathrow Airport