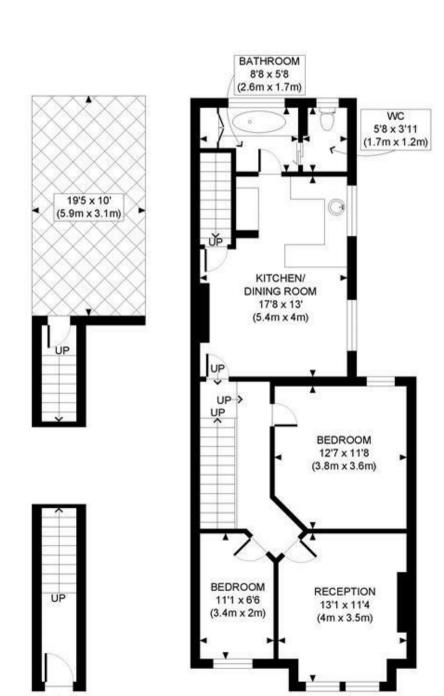

#### Council Tax Band: D

The state of

GROUND FLOOR GROSS INTERNAL FLOOR AREA 76 SQ FT

FIRST FLOOR GROSS INTERNAL FLOOR AREA 775 SQ FT

APPROX. GROSS INTERNAL FLOOR AREA: 851 SQ FT/ 79 SQM

This plan is for illustrative purposes only and should be used as such by any prospective client.

Whilst every attempt has been made to ensure the accuracy of the Floor Plan contained here, measurements of the doors, windows, rooms and any other items are approximate and no responsibility is taken for any errors, omissions, or misstatement.