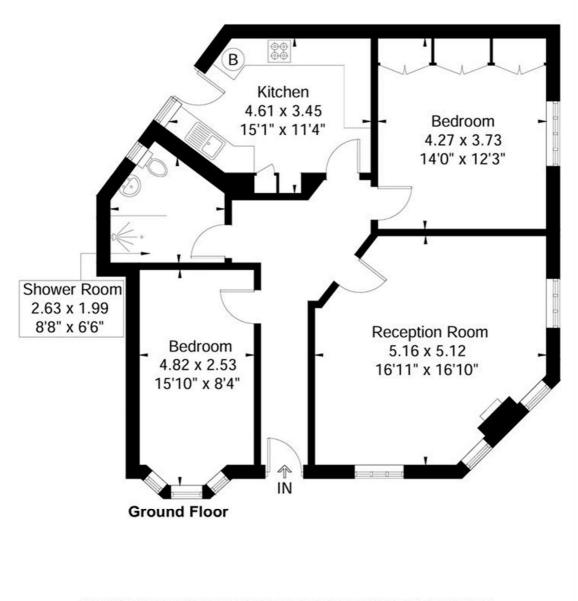

Call Rolfe East today to arrange your appointment to view

Council Tax Band: C

Windmill Court Approximate Gross Internal Area = 82.9 sq m / 892 sq ft

Although every attempt has been made to ensure accuracy, all measurements are approximate. The floorplan is for illustrative purposes only and not to scale. © www.prspective.co.uk