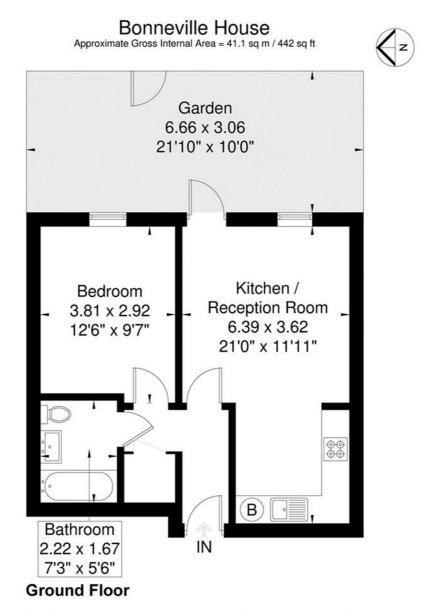

#### £380,000 Leasehold

**EPC Rating:** C

Although every attempt has been made to ensure accuracy, all measurements are approximate.

The floorplan is for illustrative purposes only and not to scale.

© www.prspective.co.uk