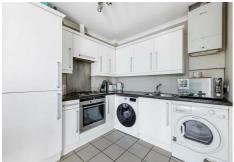

This lovely apartment has well kept, clean and tidy communal areas including the parking area and internal hallway and accommodation to the apartment comprises a welcoming hallway with a large storage cupboard, a spacious lounge/diner (with access to the garden), a contemporary fitted kitchen, a lovely double bedroom and a modern bathroom. Further benefits include modern double glazed windows, a gas central heating and a long unexpired lease.