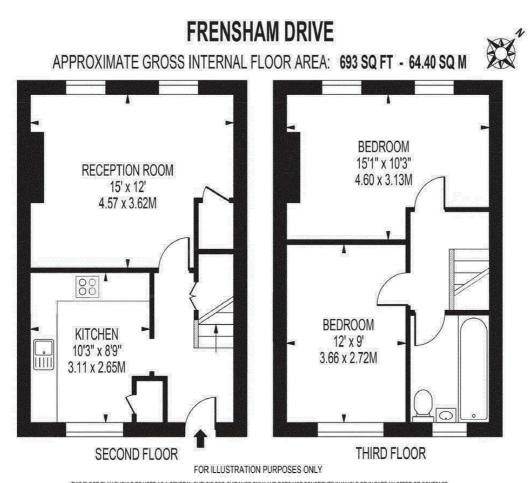

Viewing highly recommended.

For viewings please call Rolfe East on 020 8579 1111.

Council Tax Band: C

THIS FLOOR PLAN SHOULD BE USED AS A GENERAL OUTLINE FOR GUIDANCE ONLY AND DOES NOT CONSTITUTE IN WHOLE OR IN PART AN OFFER OR CONTRACT. ANY INTENDING PURCHASER OR LESSEE SHOULD SATISFY THEMSELVES BY INSPECTION, SEARCHES, ENQUIRIES AND FULL SURVEY AS TO THE CORRECTNESS OF EACH STATEMENT. ANY AREAS, MEASUREMENTS OR DISTANCES QUOTED ARE APPROXIMATE AND SHOULD NOT BE USED TO VALUE A PROPERTY OR BE THE BASIS OF ANY SALE OR LET.