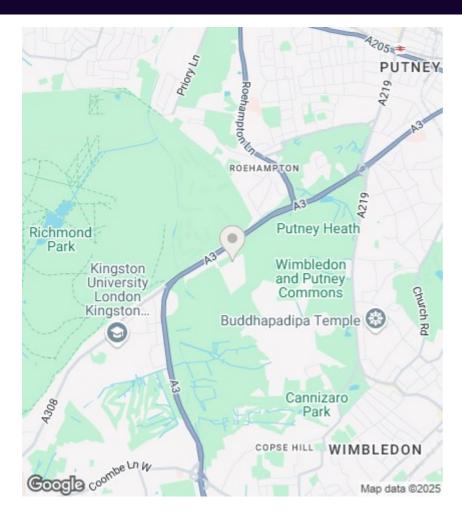

This two double bedroom first floor maisonette is light, bright, and spacious. arranged over two floors, the accommodation comprises of a fully fitted kitchen, spacious reception room, and neutral white bathroom suite. The property is neutrally decorated throughout and situated in Putney Vale which offers excellent regular bus services into Putney as well as the Overground, East Putney and Putney Bridge District line tube stations. Local bus route 85 offers a frequent service to Putney High Street & Overground Station. East Putney Tube is a short walk from the bus drop off point.