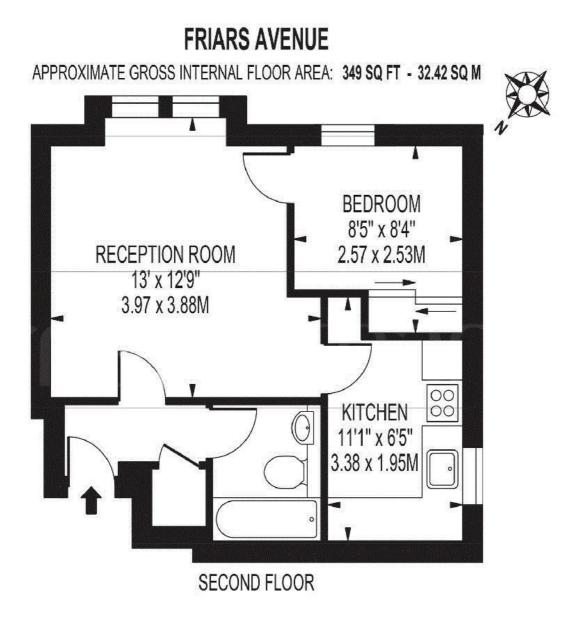

## **Rolfe East**

Friars Avenue, SW15

Asking Price £236,000

- Studio Flat
- Private Allocated Parking Space
- No Onward Chain

- Top Floor
- Close to Wimbledon Common

A top floor studio flat with the added benefit of a separate sleeping area, offered to the market for sale without any onward chain. Friars Avenue is a cul-de-sac and the property is located in a small purpose built block close to the university and the open spaces of Wimbledon Common. The apartment has a neutral white bathroom, a separate fitted kitchen and also benefits from neutral decoration throughout and further benefits from a private allocated parking space.