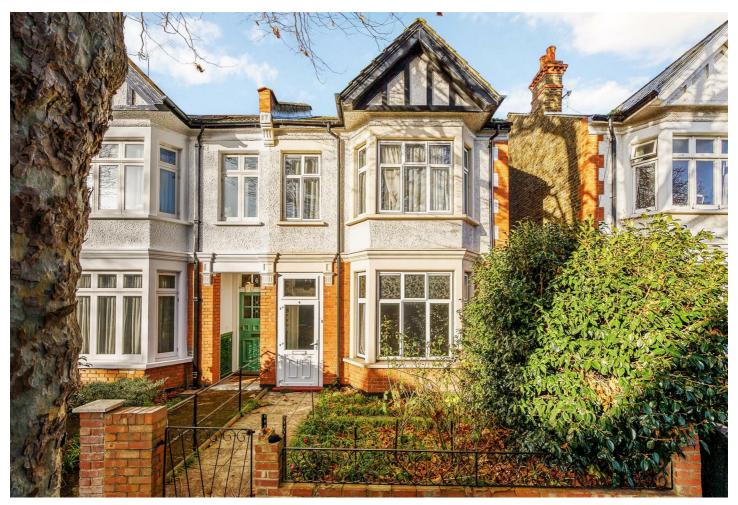

# Dorset Road, Ealing, W5 4HU

A true Edwardian classic! This wonderful four bedroom extended semi detached family home is brought to the market on this highly sought after road, and sold without any chain.

Boasting a wealth of period character such as wonderful high patterned ceilings and fireplaces, this property will also benefit from modernisation throughout and the large accommodation comprises a welcoming hallway, three well proportioned reception rooms (including a lounge, dining room and family room), kitchen and downstairs shower room with WC. Upstairs, there is a large landing with access to a very spacious loft which gives excellent potential for the property to be extended further still (subject to permissions). There are four bedrooms across the first floor (three of which are doubles) and a family bathroom with separate WC. Outside, the property benefits from spacious gardens to the front and rear.