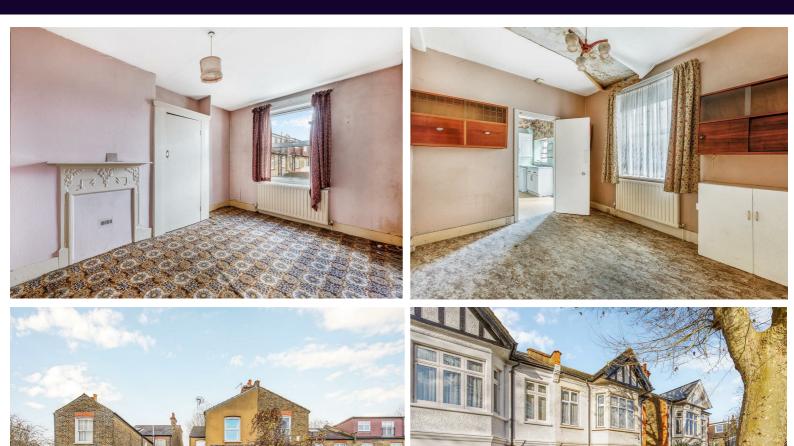

# Dorset Road, Ealing, W5 4HU

A true Edwardian classic! This wonderful four bedroom extended semi detached family home is brought to the market on this highly sought after road, and sold without any chain.

Boasting a wealth of period character such as wonderful high patterned ceilings and fireplaces, this property will also benefit from modernisation throughout and the large accommodation comprises a welcoming hallway, three well proportioned reception rooms (including a lounge, dining room and family room), kitchen and downstairs shower room with WC. Upstairs, there is a large landing with access to a very spacious loft which gives excellent potential for the property to be extended further still (subject to permissions). There are four bedrooms across the first floor (three of which are doubles) and a family bathroom with separate WC. Outside, the property benefits from spacious gardens to the front and rear.