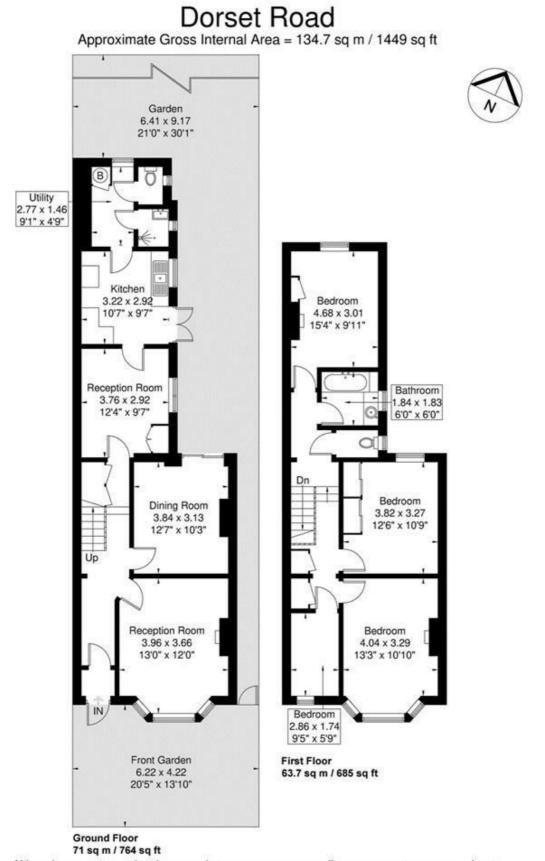

Boasting a wealth of period character such as wonderful high patterned ceilings and fireplaces, this property will also benefit from modernisation throughout and the large accommodation comprises a welcoming hallway, three well proportioned reception rooms (including a lounge, dining room and family room), kitchen and downstairs shower room with WC. Upstairs, there is a large landing with access to a very spacious loft which gives excellent potential for the property to be extended further still (subject to permissions). There are four bedrooms across the first floor (three of which are doubles) and a family bathroom with separate WC. Outside, the property benefits from spacious gardens to the front and rear.

A viewing is essential to appreciate the size, location and further potential of this lovely family home, so call Rolfe East today!

Although every attempt has been made to ensure accuracy, all measurements are approximate. The floorplan is for illustrative purposes only and not to scale. © www.prspective.co.uk