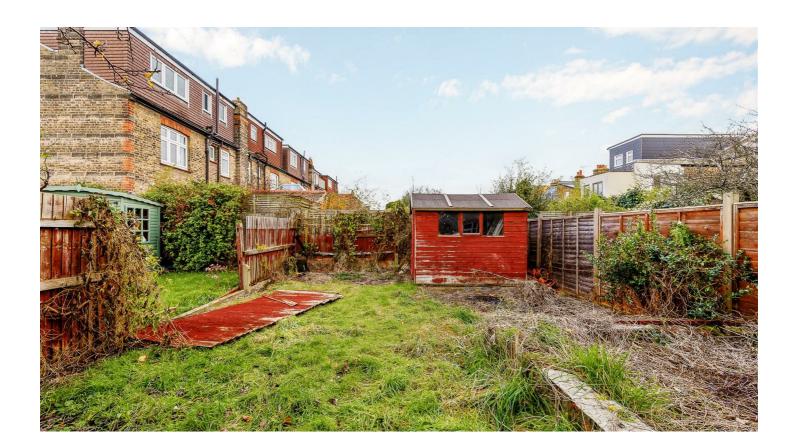

Boasting a wealth of period character such as wonderful high patterned ceilings and fireplaces, this property will also benefit from modernisation throughout and the large accommodation comprises a welcoming hallway, three well proportioned reception rooms (including a lounge, dining room and family room), kitchen and downstairs shower room with WC. Upstairs, there is a large landing with access to a very spacious loft which gives excellent potential for the property to be extended further still (subject to permissions). There are four bedrooms across the first floor (three of which are doubles) and a family bathroom with separate WC. Outside, the property benefits from spacious gardens to the front and rear.