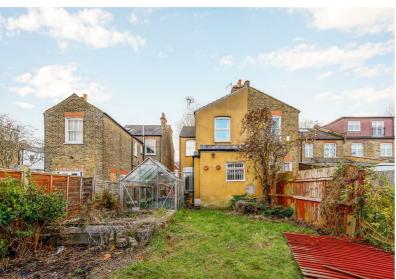

## Dorset Road, Ealing, W5 4HU

A true Edwardian classic! This wonderful four bedroom extended semi detached family home is brought to the market on this highly sought after road, and sold without any chain.

Boasting a wealth of period character such as wonderful high patterned ceilings and fireplaces, this property will also benefit from modernisation throughout and the large accommodation comprises a welcoming hallway, three well proportioned reception rooms (including a lounge, dining room and family room), kitchen and downstairs shower room with WC. Upstairs, there is a large landing with access to a very spacious loft which gives excellent potential for the property to be extended further still (subject to permissions). There are four bedrooms across the first floor (three of which are doubles) and a family bathroom with separate WC. Outside, the property benefits from spacious gardens to the front and rear.