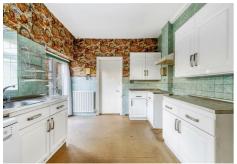

Boasting a wealth of period character such as wonderful high patterned ceilings and fireplaces, this property will also benefit from modernisation throughout and the large accommodation comprises a welcoming hallway, three well proportioned reception rooms (including a lounge, dining room and family room), kitchen and downstairs shower room with WC. Upstairs, there is a large landing with access to a very spacious loft which gives excellent potential for the property to be extended further still (subject to permissions). There are four bedrooms across the first floor (three of which are doubles) and a family bathroom with separate WC. Outside, the property benefits from spacious gardens to the front and rear.