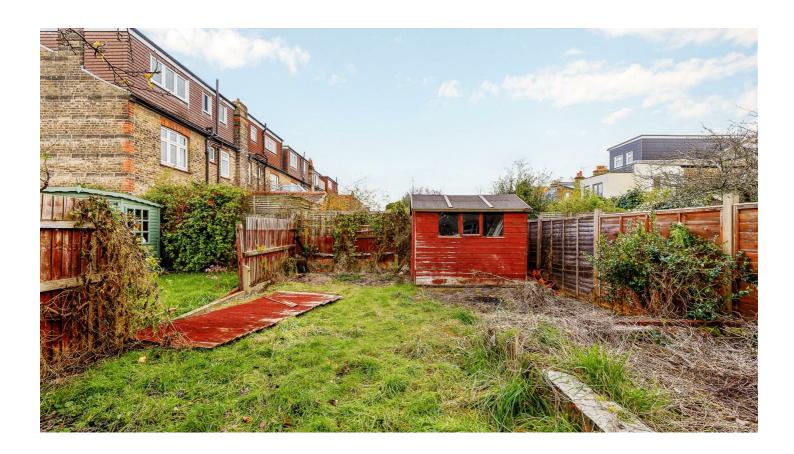

Boasting a wealth of period character such as wonderful high patterned ceilings and fireplaces, this property will also benefit from modernisation throughout and the large accommodation comprises a welcoming hallway, three well proportioned reception rooms (including a lounge, dining room and family room), kitchen and downstairs shower room with WC. Upstairs, there is a large landing with access to a very spacious loft which gives excellent potential for the property to be extended further still (subject to permissions). There are four bedrooms across the first floor (three of which are doubles) and a family bathroom with separate WC. Outside, the property benefits from spacious gardens to the front and rear.