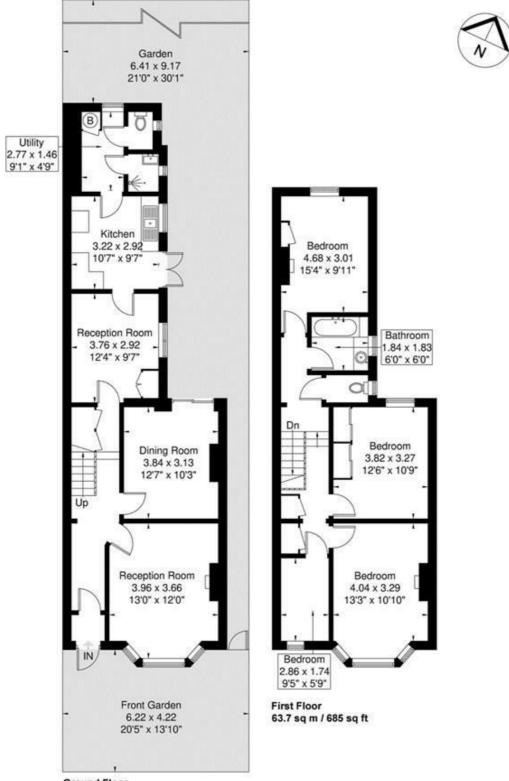

## **Dorset Road**

Approximate Gross Internal Area = 134.7 sq m / 1449 sq ft

Ground Floor 71 sq m / 764 sq ft

Although every attempt has been made to ensure accuracy, all measurements are approximate.

The floorplan is for illustrative purposes only and not to scale.