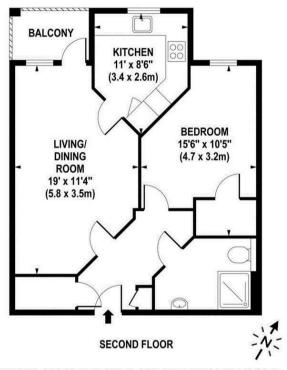

#### APPROX. GROSS INTERNAL FLOOR AREA 530 SQ FT / 49 SQ M

Whilst every attempt has been made to ensure the accuracy of the floorplan contained here, measurements of doors, windows and rooms are approximate and no responsibility is taken for any error omission or mis-statement. These plans are for representation purposes only and should be used as such by any prospective purchaser / tenant. The services, systems and appliances listed in this specification have not been tested and no guarantee as to their operating ability or their efficiency can be given