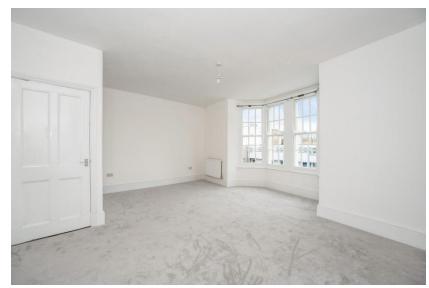

### 1st Floor

Living Room

19'1" x 14'8" (5.81 x 4.48m)

Sash windows, fresh painted walls, newly laid carpet double radiator.

### Bedroom 1

12'7" x 12'5" (3.82 x 3.78m)

Sash windows, feature fireplace, fresh painted walls, newly laid carpet, double radiator.

### Bedroom 3

12'9" x 12'10" (3.89 x 3.90m)

Sash windows, feature fireplace, newly laid carpet and freshly painted walls, double radiator.