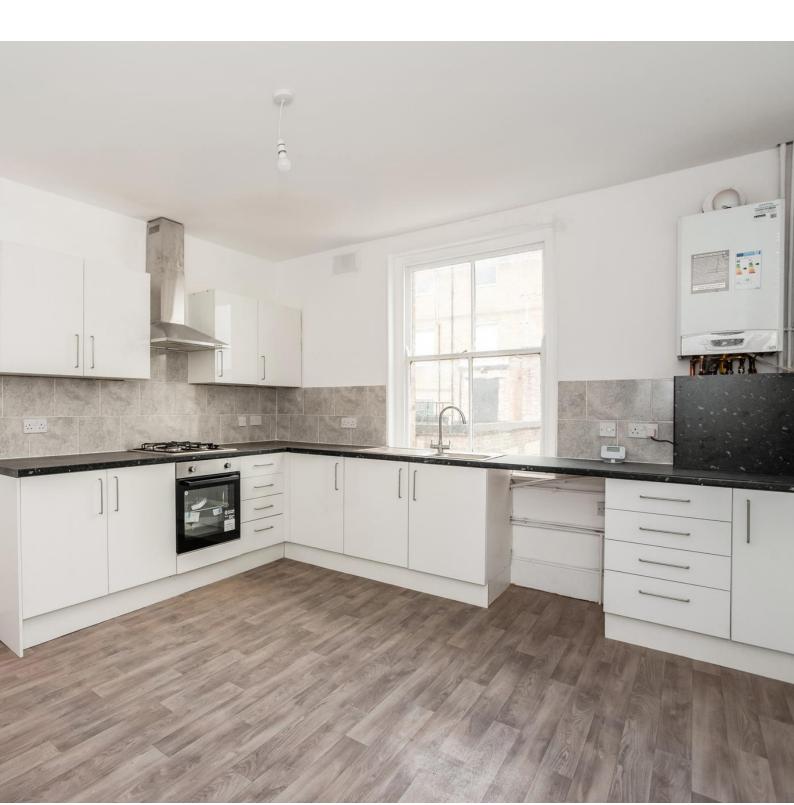

### Kitchen

11'8" x 10'8" (3.57 x 3.25m)

Range of wall and base units with worktop surfaces.
Stainless steel sink with chrome effect mixer tap over.
Built in oven, hob and extractor. Tiled splashback.
Fridge/freezer. Sash window, freshly painted and new flooring.