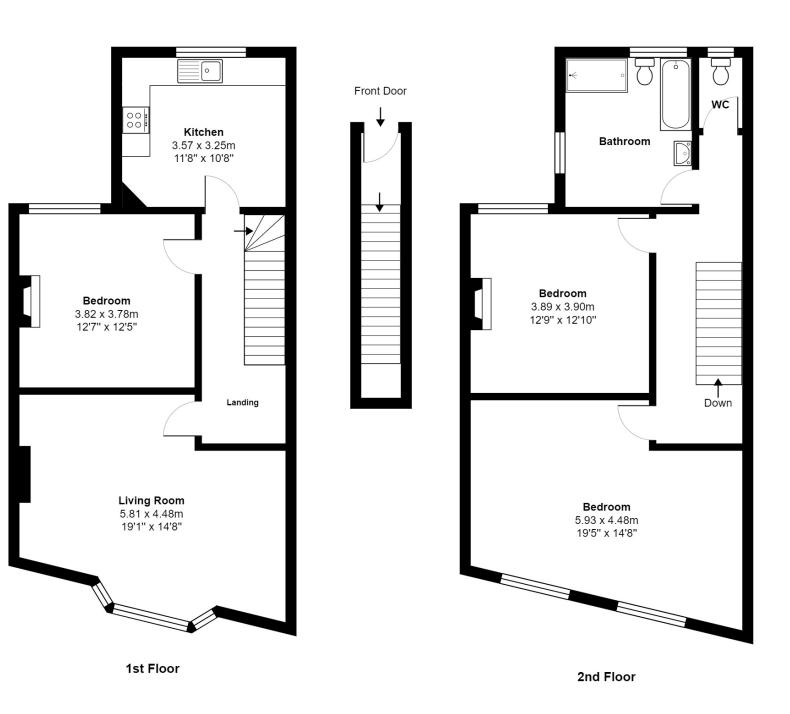

### 1st Floor

Living Room

19'1" x 14'8" (5.81 x 4.48m)

Sash windows, fresh painted walls, newly laid carpet double radiator.

### Bedroom 1

12'7" x 12'5" (3.82 x 3.78m)

Sash windows, feature fireplace, fresh painted walls, newly laid carpet, double radiator.

### Kitchen

11'8" x 10'8" (3.57 x 3.25m)

Range of wall and base units with worktop surfaces.
Stainless steel sink with chrome effect mixer tap over.
Built in oven, hob and extractor. Tiled splashback.
Fridge/freezer. Sash window, freshly painted and new flooring.

### 2nd Floor

Bedroom 2

19'5" x 14'8" (5.93 x 4.48m)

Windows to front, fresh painted walls, newly laid carpets,

### Bedroom 3

12'9" x 12'10" (3.89 x 3.90m)

Sash windows, feature fireplace, newly laid carpet and freshly painted walls, double radiator.

### Bathroom

White suite comprising of panelled bath, pedestal wash hand basin and WC. Separate walk in shower. Part tiled walls, Frosted window, double radiator.

### WC

Low level W.C, Sash window

# Viewings

Strictly via Hindwoods.

Donna Distin d.distin@hindwoods.co.uk

Total Area: 123.7 m² ... 1331 ft²

All measurements are approximate and for display purposes only