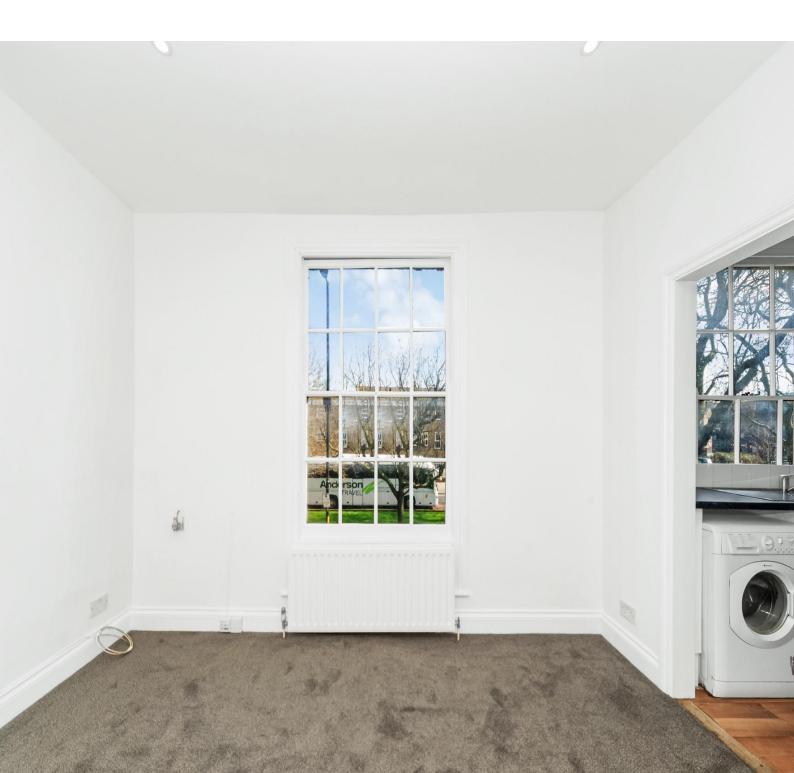

### Living Room

12'7" x 14'8" (3.84m x 4.48m). Large sash window to front. Freshly painted walls and new carpet. Radiator. Inset spotlights.