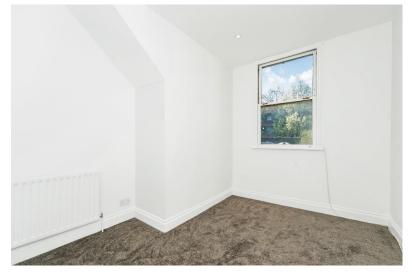

#### Bedroom

9'10" x 11'1" (3.00m x 3.38m). Sash window to rear. Freshly painted and new carpets. Radiator. Inset spotlights.

Viewing Strictly via sole agents Hindwoods.

Donna Distin d.distin@Hindwoods.co.uk