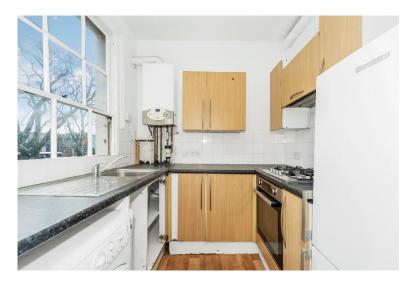

#### Kitchen

7'2" x 7'0" (2.19m x 2.14m).

Range of wall and base units with worktop surfaces. Stainless steel sink with chrome effect mixer tap over. Built in oven, hob with extractor over. Tiled splashback. Fridge/freezer, washing machine and boiler to wall. Sash window.