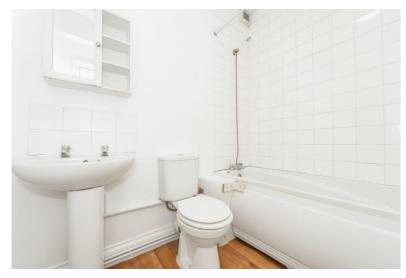

#### Bathroom

7'2" x 5'11" (2.19m x 1.80m). Enclosed bath with mixer tap and shower attachment, pedestal hand basin and low level W.C. Part tiled walls. Radiator.