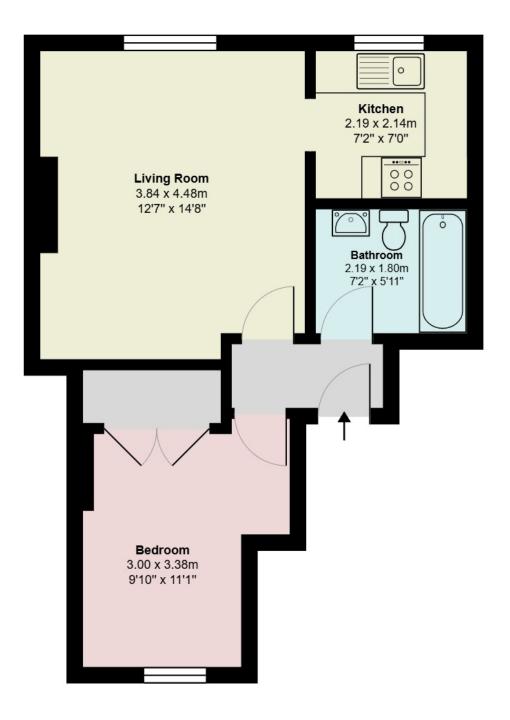

#### Bathroom

7'2" x 5'11" (2.19m x 1.80m). Enclosed bath with mixer tap and shower attachment, pedestal hand basin and low level W.C. Part tiled walls. Radiator.

### Living Room

12'7" x 14'8" (3.84m x 4.48m). Large sash window to front. Freshly painted walls and new carpet. Radiator. Inset spotlights.

#### Kitchen

7'2" x 7'0" (2.19m x 2.14m).

Range of wall and base units with worktop surfaces. Stainless steel sink with chrome effect mixer tap over. Built in oven, hob with extractor over. Tiled splashback. Fridge/freezer, washing machine and boiler to wall. Sash window.

#### Bedroom

9'10" x 11'1" (3.00m x 3.38m). Sash window to rear. Freshly painted and new carpets. Radiator. Inset spotlights.

Viewing Strictly via sole agents Hindwoods.

Donna Distin d.distin@Hindwoods.co.uk

# Total Area: 37.9 m<sup>2</sup> ... 408 ft<sup>2</sup> All measurements are approximate and for display purposes only