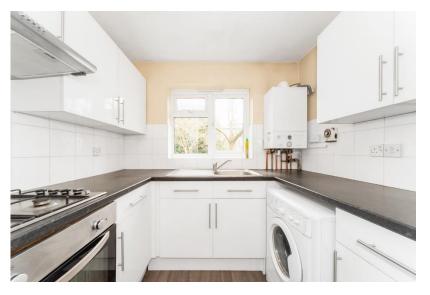

#### Kitchen

7'8" x 7'7" (2.34m x 2.31m)

Range of wall and base units with black work surface with inset stainless steel sink. Built in electric oven with gas hob and extractor hood over. Tiled splashback. Washing machine. Fridge Freezer. Double glazed window to side. Vinyl flooring.