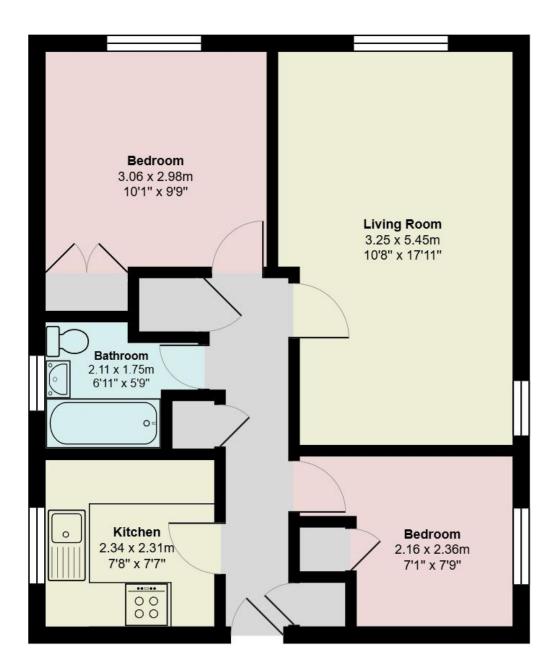

#### Kitchen

7'8" x 7'7" (2.34m x 2.31m)

Range of wall and base units with black work surface with inset stainless steel sink. Built in electric oven with gas hob and extractor hood over. Tiled splashback. Washing machine. Fridge Freezer. Double glazed window to side. Vinyl flooring.

#### Bathroom

6'11" x 5'9" (2.11m x 1.75m) White bathroom suite comprising WC, pedestal sink, bath with shower mixer and rail. Double glazed window to side, Radiator. Vinyl flooring.

#### Bedroom 1

10'1" x 9'9" (3.06m x 2.98m) Double glazed window to front. Built in wardrobe, Wall lights, Radiator. Fitted carpet.

#### Lounge

10'8" x 17'11" (3.25m x 5.45m) Double glazed windows to front and side. 2 double radiators, fitted carpet.

#### Bedroom 2

7'1" x 7'9" (2.16m x 2.36m) Double glazed window, cupboard. Radiator. Fitted carpet.

## Neville Court

Total Area: 47.2 m<sup>2</sup> ... 508 ft<sup>2</sup> All measurements are approximate and for display purposes only