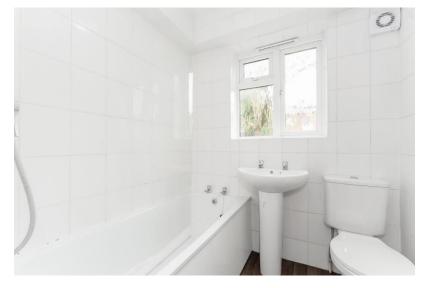

#### Bathroom

6'11" x 5'9" (2.11m x 1.75m) White bathroom suite comprising WC, pedestal sink, bath with shower mixer and rail. Double glazed window to side, Radiator. Vinyl flooring.