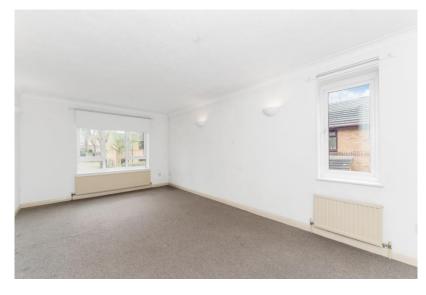

#### Lounge

10'8" x 17'11" (3.25m x 5.45m) Double glazed windows to front and side. 2 double radiators, fitted carpet.