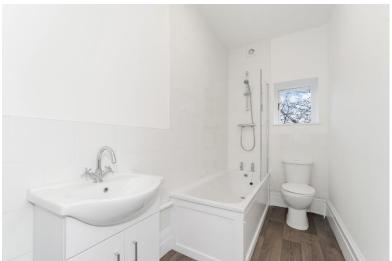

#### **Bathroom**

Small window to side, white suite comprising of a panelled bath with mixer tap and shower attachment. Glass shower screen, vanity wash hand basin with a mixer tap, low level W/C, part tiled walls and vinyl flooring.