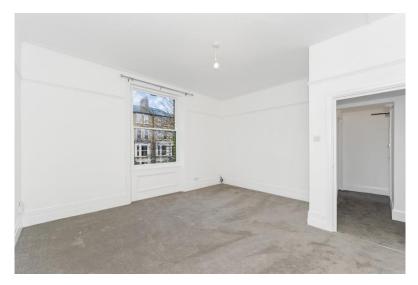

#### Lounge

14'11" x 13'8" (4.54 x 4.17m)

Sash window to front, freshly painted walls, new carpet, adiator.