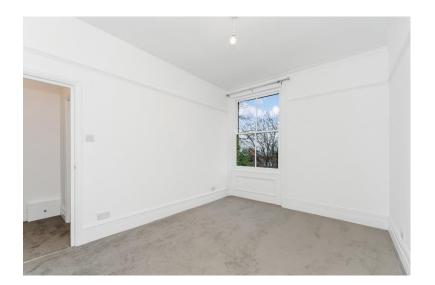

#### **Bedroom**

9'11" x 13'9" (3.03 x 4.19m)

Sash window to rear, freshly painted walls, new carpet and double radiator.