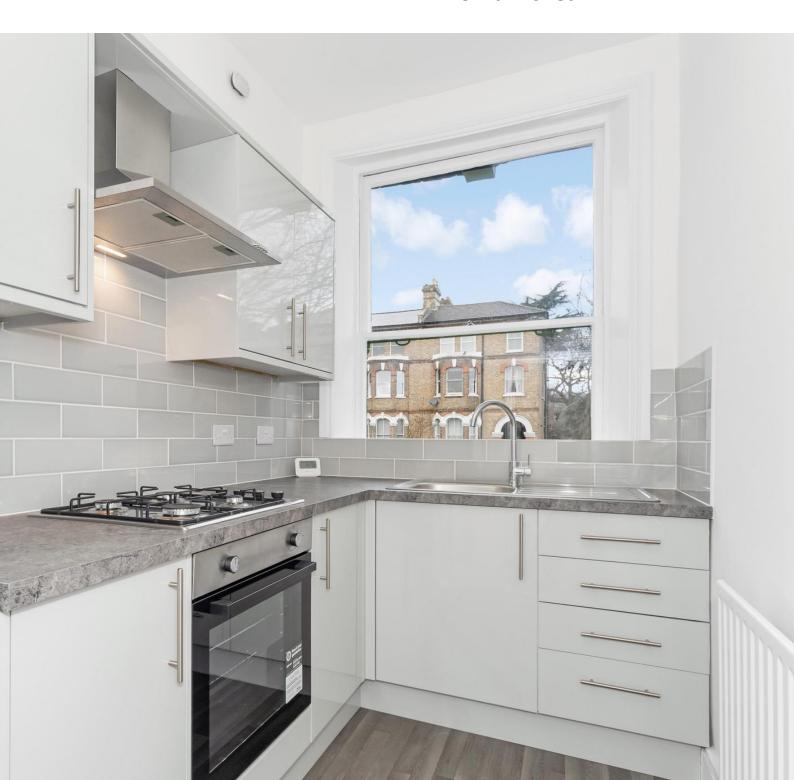

#### Kitchen

5'8" x 8'11" (1.73 x 2.73m)

Range of wall and base units with stainless steel sink unit and worktop surfaces. tiled splashbacks, built in oven and hob with extractor hood over and fridge freezer. Vinyl flooring.