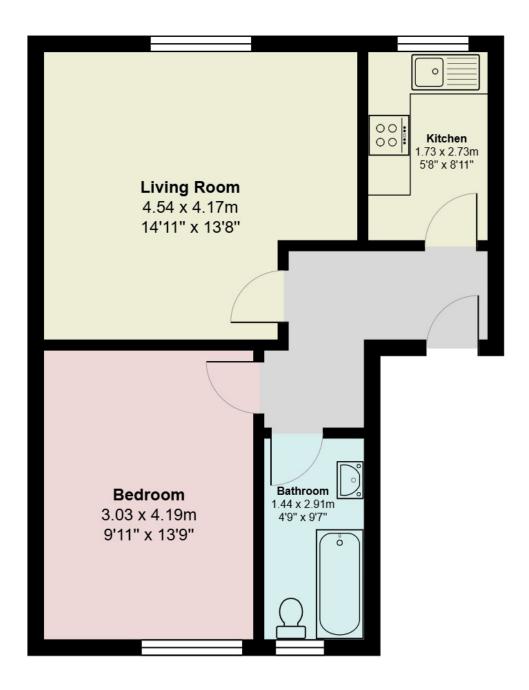

#### Kitchen

5'8" x 8'11" (1.73 x 2.73m)

Range of wall and base units with stainless steel sink unit and worktop surfaces. tiled splashbacks, built in oven and hob with extractor hood over and fridge freezer. Vinyl flooring.

#### Lounge

14'11" x 13'8" (4.54 x 4.17m)

Sash window to front, freshly painted walls, new carpet, adiator.

#### **Bedroom**

9'11" x 13'9" (3.03 x 4.19m)

Sash window to rear, freshly painted walls, new carpet and double radiator.

#### **Bathroom**

Small window to side, white suite comprising of a panelled bath with mixer tap and shower attachment. Glass shower screen, vanity wash hand basin with a mixer tap, low level W/C, part tiled walls and vinyl flooring.

## Thicket Road

Total Area: 46.9 m<sup>2</sup> ... 505 ft<sup>2</sup>

All measurements are approximate and for display purposes only