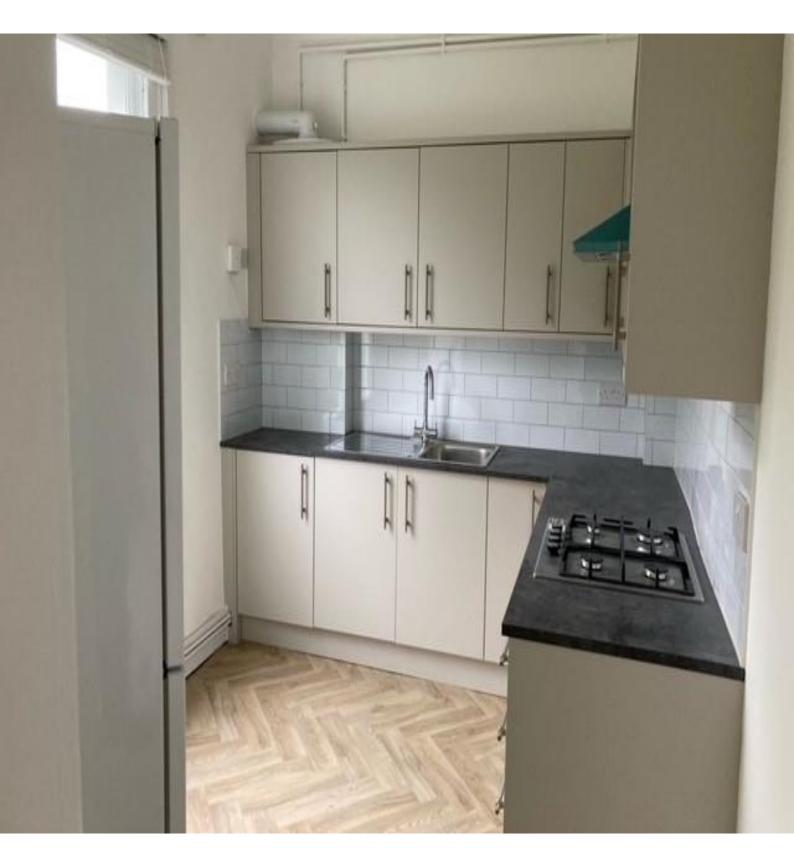

#### Kitchen

Range of newly fitted wall and base units to two walls, with inset stainless steel sink and mixer tap. Built in electric oven, gas hob and extractor hood. Fridge freezer, tiled splashback. Radiator, spotlights and sash window to rear.