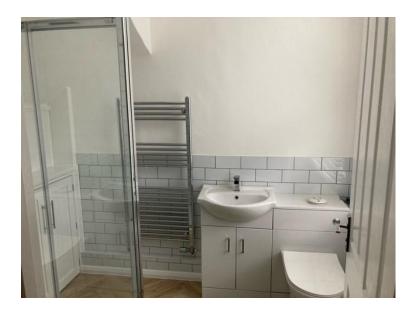

### Bathroom

Modern white bathroom suite comprising of enclosed WC, Vanity hand basin and glass panelled shower. Part tiled walls. Heated towel rail, extractor fan, cupboard housing washing machine. Vinyl flooring. Obscure window to rear