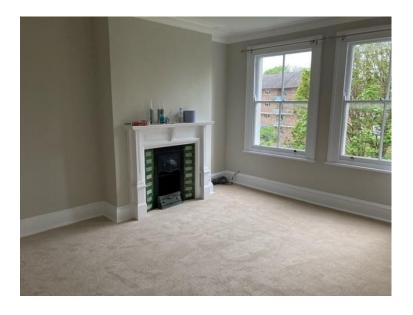

## Bedroom 1

Sash window to front, freshly painted, new carpets and double radiator. Original feature fire surround, built in cupboard.

## Bedroom 2

Sash windows to front, freshly painted, new carpets and double radiator. Original feature fireplace, built in cupboard.

#### Lounge

Large newly decorated lounge, new carpet, large double radiator. Sash windows to rear, offering fantastic natural light. Feature fireplace, door to kitchen.