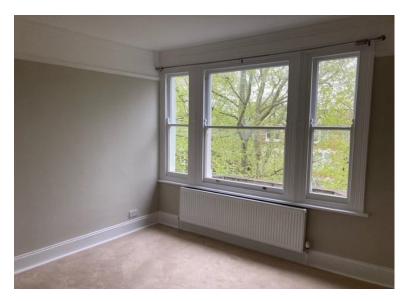

## Bedroom 1

Sash window to front, freshly painted, new carpets and double radiator. Original feature fire surround, built in cupboard.

## Bedroom 2

Sash windows to front, freshly painted, new carpets and double radiator. Original feature fireplace, built in cupboard.