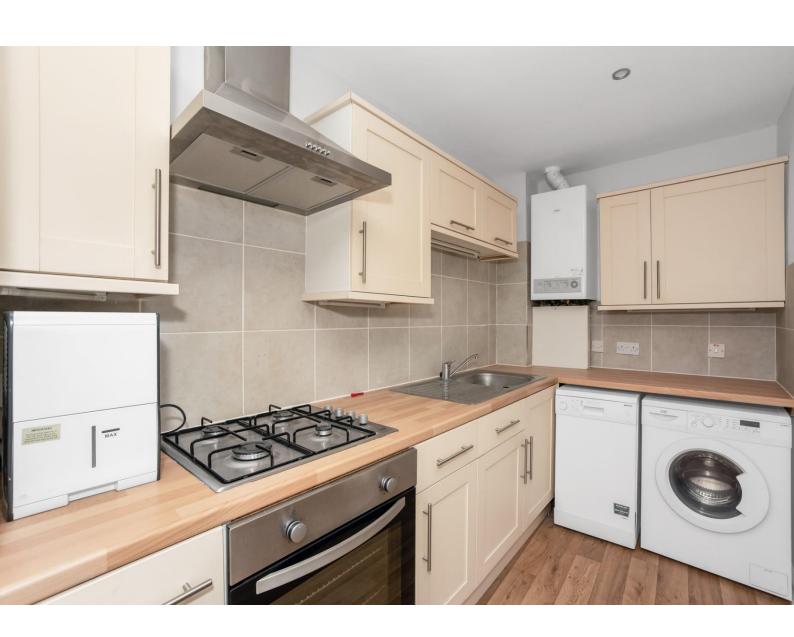

### Open Plan Kitchen/Lounge

18'6" x 15'6" (5.66m x 4.71m). Range of wall and base units with inset stainless steel sink. Built in oven, hob and extractor. Dishwasher. Integrated fridge and freezer. Washing machine. Wall mounted boiler. Two double glazed windows. Two radiators.