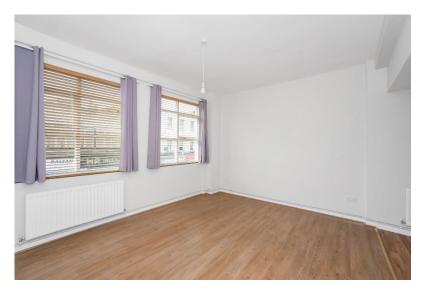

#### **Bedroom**

14'3" x 8'6" (4.34m x 2.57m). Two double glazed windows. Radiator. Storage cupboard.