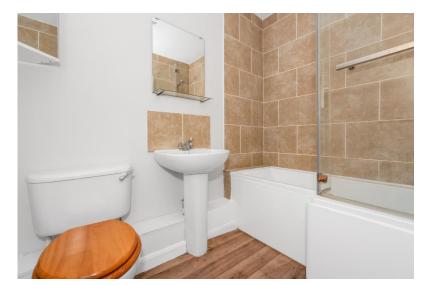

#### **Bathroom**

Panel enclosed bath, pedestal hand basin and low level W.C. Radiator. Part tiled walls.