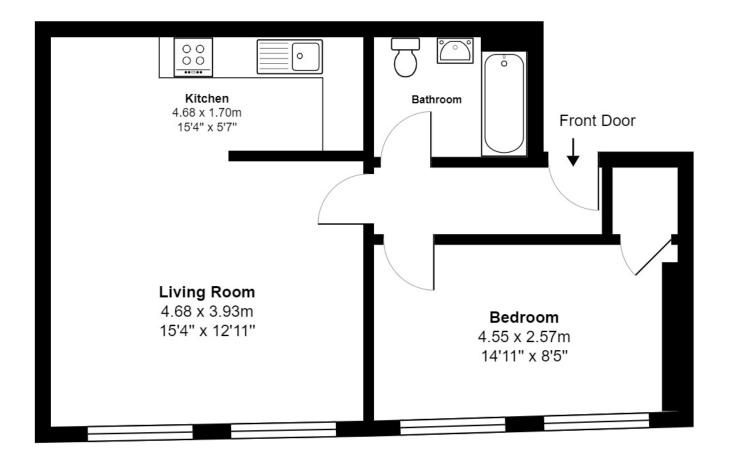

### Open Plan Kitchen/Lounge

18'6" x 15'6" (5.66m x 4.71m). Range of wall and base units with inset stainless steel sink. Built in oven, hob and extractor. Dishwasher. Integrated fridge and freezer. Washing machine. Wall mounted boiler. Two double glazed windows. Two radiators.

#### **Bedroom**

14'3" x 8'6" (4.34m x 2.57m). Two double glazed windows. Radiator. Storage cupboard.

#### **Bathroom**

Panel enclosed bath, pedestal hand basin and low level W.C. Radiator. Part tiled walls.

# Gross Internal Area: 48.1 m<sup>2</sup> ... 518 ft<sup>2</sup>

Disclaimer: Floor Plan measurements are approximate and are for illustrative purposes only. While we do not doubt the floor plans accuracy, we make no guarantee, warranty or representation as to the