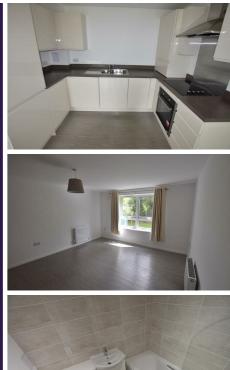

## Station Court, Tile Hill, CV4 9HR

£1.025 Per Calendar Month

This two bedroom ground floor apartment benefiting from gas central heating and double glazing in a prestigious development adjacent to Tile Hill station giving easy rail access to Coventry, Birmingham and many other UK Locations. Comprises of an open plan layout, and a well-equipped kitchen area with ceramic hob and oven, washing machine, dishwasher and a range of units. There are two double bedrooms, the master bedroom with en suite shower room, and a part tiled bathroom with white suite, bath and shower. Other features include Communal Grounds with double remote control gates, allocated parking, CCTV coverage, bin and cycle stores and landscaped gardens. MUST BE VIEWED INTERNALLY TO BE TRULY APPRECIATED.