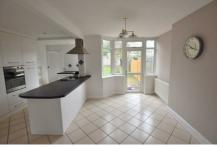

## £1.100 Per Calendar Month

A well-presented three-bedroom end of terrace family home benefiting from double-glazing and gas central heating. There is a good size reception room with a bay window & feature fire place with double doors opening out to the spacious & stylish modern kitchen diner which comes with a range of white high gloss units and includes an integrated oven & hob and to the rear of the kitchen there is a ground floor W/C & handwash. To the first floor there are two double bedrooms with laminate flooring,, a single bedroom and a part tiled family bathroom with white suite to include bath with electric shower over. Other features include driveway to the front and part paved/part lawned garden to the rear with a garage for additional parking.

- Three bedroom end of terrace family home.
- Spacious & stylish fitted kitchen / diner
- Part tiled familiy bathroom with bath & Double glazed & central heated
- Driveway to the front.
- Children accepted, sorry no pets
- Reception room with bay window & feature fire place.
- Ground floor W/C & handwash
- Delightful rear garden with garage.
- Energy rating D