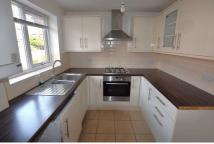

## £895 Per Calendar Month

A modern two bedroom home with double glazing & central heating throughout. There is a modern fitted kitchen, lounge with spiral staircase to the first floor and a good size conservatory to the rear.

Modern terraced home.

Fitted kitchen with integrated oven & hob.

Fully tiled bathroom with bath & shower over.

- Lounge with feature fire place & spiral Conservatory to rear. staircase.

- Two double bedrooms.
- Double glazed & central heated. Children accepted/sorry no pets.
- Close to Ball Hill shopping parade.
- Energy rating C.