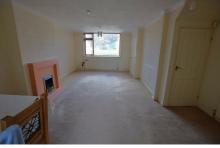

## £895 PCM

A well-presented two double terraced home that benefits from new carpets & is double glazed and gas central heated throughout. There is a spacious lounge with a feature gas fire place with double doors leading through to the fitted kitchen that has an integrated oven, gas hob & dishwasher, there is also a free standing fridge/freezer, washing machine & dryer. To the first floor are two double bedrooms and a fully tiled bathroom with a white suite to include a bath with an electric shower. Other features include an alarms system, low maintenance front and rear gardens and a garage that is suitable for storage & not vehicular access.