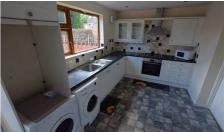

## £895 PCM

A well-presented two double terraced home that benefits from new carpets & is double glazed and gas central heated throughout. There is a spacious lounge with a feature gas fire place with double doors leading through to the fitted kitchen that has an integrated oven, gas hob & dishwasher, there is also a free standing fridge/freezer, washing machine & dryer. To the first floor are two double bedrooms and a fully tiled bathroom with a white suite to include a bath with an electric shower. Other features include an alarms system, low maintenance front and rear gardens and a garage that is suitable for storage & not vehicular access.