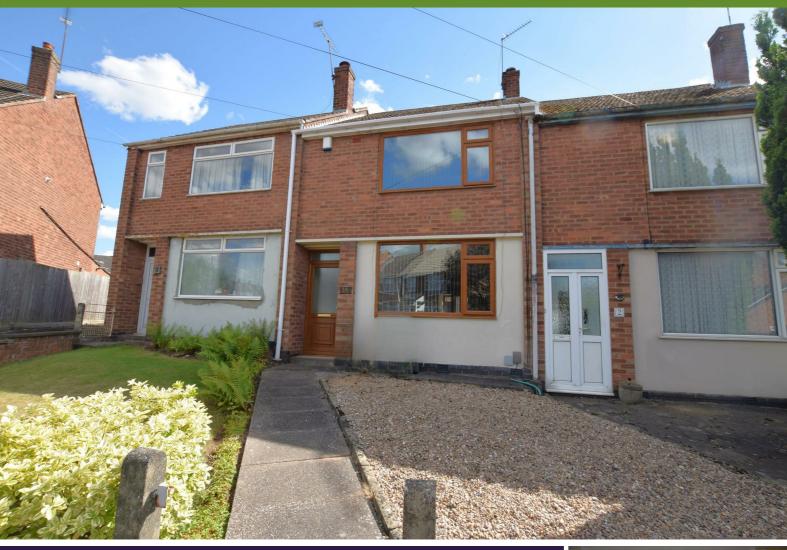

## Sandgate Crescent, Coventry, CV2 5LE

## £895 PCM

A well-presented two double terraced home that benefits from new carpets & is double glazed and gas central heated throughout. There is a spacious lounge with a feature gas fire place with double doors leading through to the fitted kitchen that has an integrated oven, gas hob & dishwasher, there is also a free standing fridge/freezer, washing machine & dryer. To the first floor are two double bedrooms and a fully tiled bathroom with a white suite to include a bath with an electric shower. Other features include an alarms system, low maintenance front and rear gardens and a garage that is suitable for storage & not vehicular access.

- Ideally Situated For The University Hospital
  Easy Access To The Motorway Network
- Double Glazed & Central Heated
- Two Double Bedrooms
- Low Maintenance Gardens
- Available On A Part Furnished Basis
- Well Equipped Kitchen
- Recently Installed Gas Boiler
- Children Considered / Sorry No Pets
- Energy Rating C