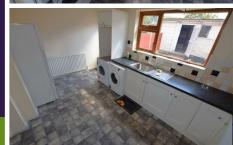

## £895 PCM

A well-presented two double terraced home that benefits from new carpets & is double glazed and gas central heated throughout. There is a spacious lounge with a feature gas fire place with double doors leading through to the fitted kitchen that has an integrated oven, gas hob & dishwasher, there is also a free standing fridge/freezer, washing machine & dryer. To the first floor are two double bedrooms and a fully tiled bathroom with a white suite to include a bath with an electric shower. Other features include an alarms system, low maintenance front and rear gardens and a garage that is suitable for storage & not vehicular access.