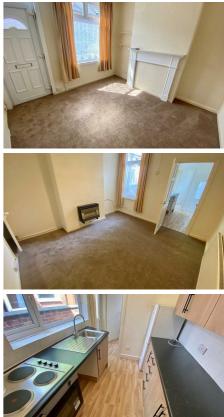

## £850 Per Calendar Month

\*\*RENOVATED THROUGHOUT\*\* A well presented and full decorated two double bedroom terraced home with new carpets throughout. Briefly comprising of two spacious reception room, newly fitted modern kitchen with fridge/freezer and integrated electric hob and oven, a part tiled bathroom with white suite to include bath with shower over, W/C and hand wash basin. Externally there's a small front garden and private rear garden.

- NEW KITCHEN
- REDECORATED THROUGHOUT TWO DOUBLE BEDROOMS
- PRIVATE REAR GARDEN
- KIDS YES, PETS NO
- NEW CARPETS
- EPC PENDING