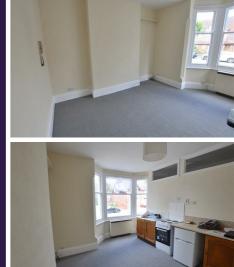

## WATER RATES INCLUSIVE

A self-contained one bed studio flat with newly fitted carpets and recently redecorated Comprises of bedroom/lounge, kitchen with Freestanding electric cooker and fridge. A shower room with electric shower. Other benefits include storage heating, communal washing facility and communal garden to rear. Please note that there are no parking facilities and the flat is suitable for single occupancy only.

- WATER RATES INCLUSIVE OF SORRY NO CHILDREN RENT
- NO PETS
- NEWLY REDECORATED
- NEW CARPETS FITTED
- ENERGY RATING D