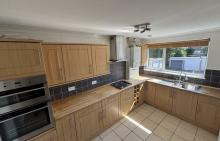

## £895 Per Calendar Month

A spacious two double bedroom first floor maisonette benefitting from double glazing and gas central heating throughout. Comprising of a lounge with feature gas fire, modern kitchen with oven, gas hob, two double bedrooms with a built in storage cupboard, family bathroom with white suite to include a shower over the bath, W/C and hand wash basin. Other features include allocated parking, brick built shed and a garage.

- FIRST FLOOR MAISONETTE
- TWO DOUBLE BEDROOMS

LARGE KITCHEN

- GARAGE AND SHED
- **PARKING**
- ALLOCATED OFF ROAD KIDS OK, PETS NO, EPC **RATING C**
- UNFURNISHED