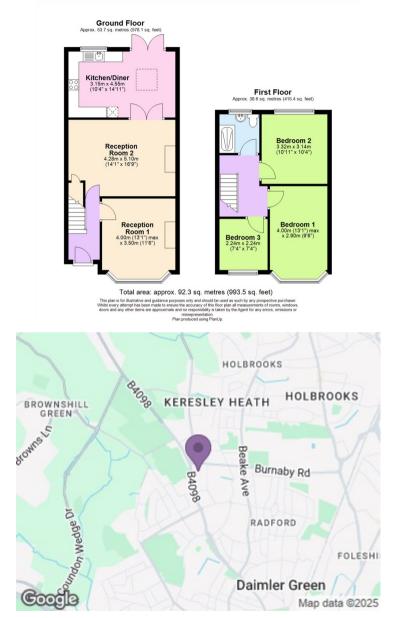

### <u>Reception Room 1</u> 13'1" x 11'6" (4.00m x 3.50m)

Double glazed bay window to front, large reception room with carpet and feature fireaplace.

### 14'1" x 16'9" (4.28m x 5.10m)

Spacious reception room with laminate flooring and built in under stair storage cupboard.

### <u>Kitchen/Diner</u> 10'4" x 14'11" (3.15m x 4.55m)

Double glazed window, skylight and patio doors to rear, modern kitchen/diner with a range of wall and base units to include integrated gas hob, electric oven and grill.

### Bedroom 1

## 13'1" x 9'6" (4.00m x 2.90m)

Double glazed bay window to front, spacious double room with carpet, fitted wardrobes and under bay built in storage.

# Bedroom 2

## 10'11" x 10'4" (3.32m x 3.14m)

Double glazed window to rear with views to garden, large double room with carpet.

### <u>Bedroom 3</u> 7'4" x 7'4" (2.24m x 2.24m)

Double glazed window to front, larger than average single room with laminate flooring

## <u>Bathroom</u>

## 6'1" x 6'3" (1.85m x 1.91m)

Double glazed window to rear with privacy glass, modern fully tiled bathroom with large walk in shower, W/C and hand wash basin,

## <u>Garage</u>

Substantial garage with up and over door and power supply.