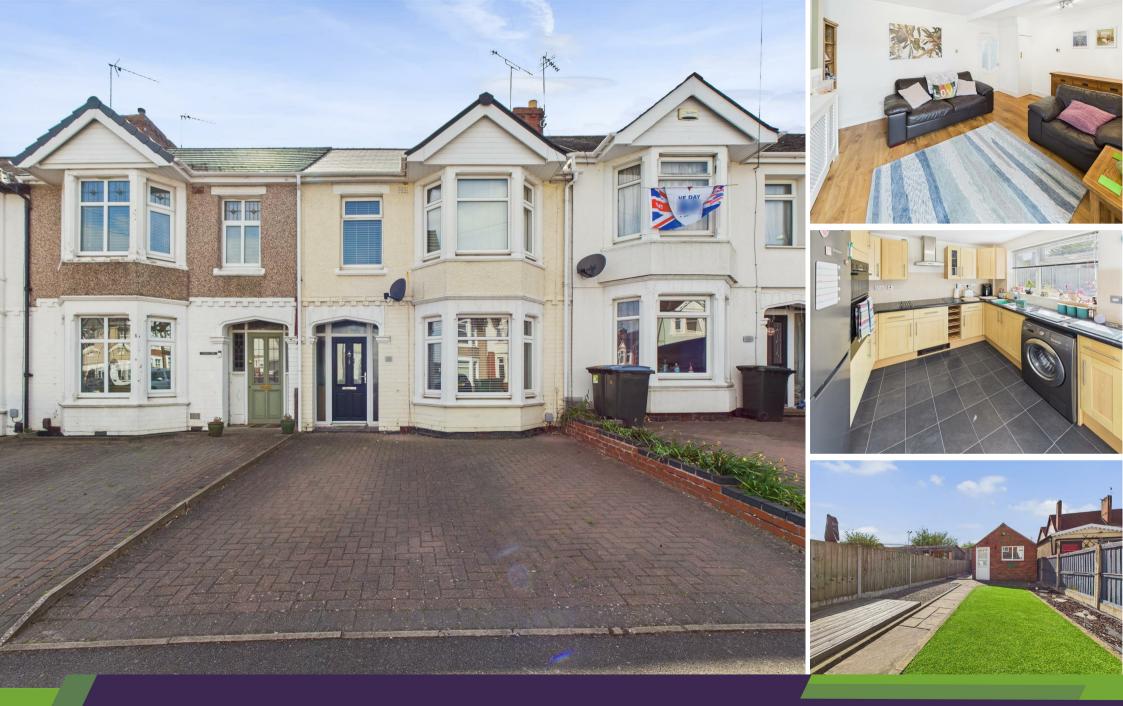

Addison Road, Coundon, Coventry CV6 2JN £268,000

\*NO ONWARD CHAIN\* This superbly presented and extended, double bayed terraced home is ideally located for local schools, amenities and transport links. From the entrance hall there are stairs to the first floor, two spacious reception rooms, one with feature fire place and the other with built in storage & double doors through to the extended and modern kitchen diner which has a range of wall & base units with integrated gas hob, electric oven, grill, skylight to the roof and patio doors out to the rear garden. To the first floor are three well proportioned bedrooms with the principle bedroom having fitted wardrobes/storage and the fully tiled modern family bathroom comes with a white suite to include large walk in shower. Externally there is block paved driveway to the front and the rear garden features an astro turf lawn, decking and patio with access to the substantially sized garage.

### <u>Reception Room 1</u> 13'1" x 11'6" (4.00m x 3.50m)

Double glazed bay window to front, large reception room with carpet and feature fireaplace.

### 14'1" x 16'9" (4.28m x 5.10m)

Spacious reception room with laminate flooring and built in under stair storage cupboard.

### <u>Kitchen/Diner</u> 10'4" x 14'11" (3.15m x 4.55m)

Double glazed window, skylight and patio doors to rear, modern kitchen/diner with a range of wall and base units to include integrated gas hob, electric oven and grill.