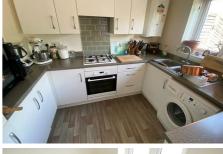

## Astoria Drive, Coventry, CV4 9ZY

£1,200 Per Calendar Month

A superbly presented three bedroom semi-detached home benefiting from double glazing and gas central heating throughout. Comprising of a downstairs w/c, spacious lounge, modern fitted kitchen/diner with integrated oven and gas hob. To the first floor the main bedroom benefits from having en-suite bathroom with large shower cubicle, w/c & hand wash and the family bathroom comes with a white suite. Externally there is a lawned fore-garden, allocated off road parking for two cars and an enclosed rear garden which is also mainly laid to lawn.