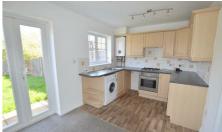

## £950 Per Calendar Month

This recently redecorated two bedroom home benefiting from double glazing and gas central heating throughout. Comprises a spacious lounge, dining area/ open plan kitchen with gas hob, oven and washing machine. There are patio doors leading to a lawned garden. The first floor consist of two bedrooms with fitted wardrobes and a part tiled bathroom with white suite, bath and thermostatic shower. Other benefits include a downstairs w/c and driveway to the front of the property