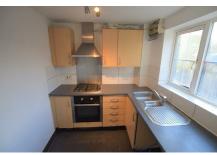

## Riverslea Road, Coventry, CV3 1LD

£850 Per Calendar Month

A modern ground floor maisonette with central heating and double glazing. There is a good size lounge with patio doors leading to the lawned garden, a modern fitted kitchen with integrated electric oven & gas hob, two double bedrooms and a fully tiled bathroom with white suit to include bath with mixer shower. This maisonette further benefits from having its own private entrance and allocated off road parking for two cars.