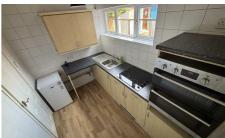

## £725 PCM

A spacious two double bedroom ground floor flat which offers easy access to the motorway network & local amenities which comes with electric heating throughout. There is a spacious lounge, a modern fitted kitchen with oven & electric hob & fridge (the fridge is supplied but to be maintained the ingoing tenant) and bathroom with white suite to include bath with electric shower over. Externally there are communal grounds & outside storage.

- GROUND FLOOR
- SPACIOUS LOUNGE
- BATHROOM WITH WHITE SUITE
- COMMUNAL GROUNDS
- CHILDREN ACCEPTED, SORRY NO PETS
- TWO DOUBLE BEDROOMS
- FITTED KITCHEN
- ELECTRIC HEATING
- EASY ACCESS TO THE MOTORWAY NETWOEK