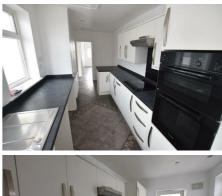

## £1,195 Per Calendar Month

\* FOUR BEDROOMS \* CONSERVATORY \* GARAGE \* - This spacious family home has just been redecorated & recarpeted throughout and comes with double glazing & central heating. There is a spacious through lounge / diner with French doors that lead out to the conservatory which has electrics & uplift wall lights and the modern fitted kitchen/breakfast room has a good range of white fitted wall & base units with an integrated oven, hob & extractor unit and a breakfast bar. To the first floor are three bedrooms, a stylish fully tiled family bathroom with white suite to include bath with shower over and to the second floor is the a large double loft bedroom which has a handwash. Externally there is a mature front garden with driveway leading to the garage and the private rear garden has a decked patio area which leads down to the low maintenance astro turf lawn which has mature boxed borders to each side.

- FOUR BEDROOMS
- CONSERVATORY
- STYLISH FAMILY BATHROOM
- DRIVEWAY
- REDECORATED & NEW CARPETS
- LARGE THROUGH LOUNGE / DINER
- MODERN FITTED KITCHEN
- GARAGE
- PRIVATE REAR GARDEN
- CHILDREN ACCEPTED, SORRY NO PETS