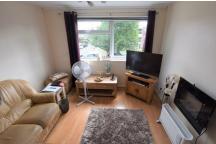

## Gresley Road, Coventry, CV2 1RJ

£795 Per Calendar Month

A well presented and well maintained two bedroom first floor flat with double glazing and electric heating which offers excellent access to the motorway network & the University Hospital. Comprising of a spacious lounge / diner, modern fitted kitchen/diner with integrate electric hob and oven and plenty of wall and base units, part tiled bathroom with white suite to include a bath with electric shower over. Other benefits include secure phone entry & well maintained communal grounds.

- SPACIOUS TWO BEDROOM FIRST FLOOR DOUBLE GLAZED
- CENTRAL HEATED
- MODERN FITTED KITCHEN
- QUIET CUL-DE-SAC LOCATION
- SORRY NO PETS

- SPACIUOS LOUNGE / DINER
- WELL PRESENTED THROUGHOUT
- EXCELLENT ACCESS TO THE UNIVERSITY HOSPITAL & MOTORWAY NETWORK