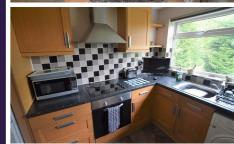

## Gresley Road, Coventry, CV2 1RJ

£795 Per Calendar Month

A well presented and well maintained two bedroom first floor flat with double glazing and electric heating which offers excellent access to the motorway network & the University Hospital. Comprising of a spacious lounge / diner, modern fitted kitchen/diner with integrate electric hob and oven and plenty of wall and base units, part tiled bathroom with white suite to include a bath with electric shower over. Other benefits include secure phone entry & well maintained communal grounds.

- SPACIOUS TWO BEDROOM FIRST FLOOR DOUBLE GLAZED
- CENTRAL HEATED
- MODERN FITTED KITCHEN
- QUIET CUL-DE-SAC LOCATION
- SORRY NO PETS

- SPACIUOS LOUNGE / DINER
- WELL PRESENTED THROUGHOUT
- EXCELLENT ACCESS TO THE UNIVERSITY HOSPITAL & MOTORWAY NETWORK