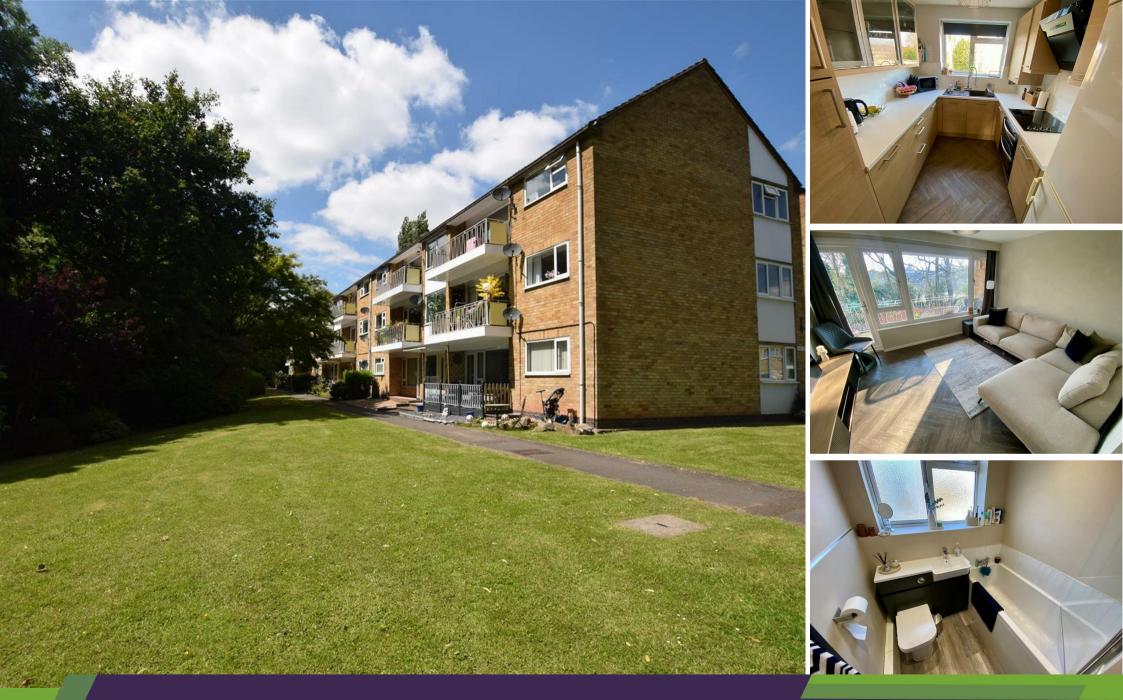

# archerbassett

\*EXCEPTIONAL OPPORTUNITY\* A spacious and very wellpresented two double bedroom first floor flat that is within easy reach of local amenities and a short walk to Coundon Wedge. Comprising of spacious lounge with Amtico flooring and double glazed door opening out to a balcony, a modern fitted kitchen with a range of wall and base units with integrated electric oven & hob and part tiled bathroom with white suite to include bath with shower over, W/C and hand wash basin. Additional benefits include Amtico flooring throughout, double glazing, central heating & there is access to the well-maintained communal gardens and a utility/drying room.

# 11'10" x 13'7" (3.60m x 4.15m)

Double glazed window to front with views of green space. Door to balcony. Spacious living room with Amtico flooring

# <u>Balcony</u>

**3'10"** x **13'5"** (1.16m x 4.10m) Balcony with views to communal green space.

# 8'10" x 7'4" (2.70m x 2.23m)

Double glazed window to rear, modern fitted kitchen with range of wall and base units with integrated electric hob and oven.

#### 15'11" x 10'5" (4.84m x 3.17m)

Double glazed window to front, large double room with built in wardrobes and carpet.

#### 11'0" x 10'6" (3.35m x 3.19m)

Double glazed window to side, double room with built in wardrobes and Amtico flooring.

#### 8'10" x 5'10" (2.70m x 1.77m)

Double glazed window to rear, modern bathroom with micro cement finish, to include a white suite with bath and

shower over, W/C and hand wash basin. Also includes a built in storage cupboard.