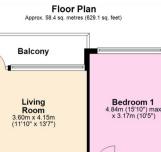

# 11'10" x 13'7" (3.60m x 4.15m)

Double glazed window to front with views of green space. Door to balcony. Spacious living room with Amtico flooring

# <u>Balcony</u>

**3'10"** x **13'5"** (1.16m x 4.10m) Balcony with views to communal green space.

# Bedroom 1

#### 15'11" x 10'5" (4.84m x 3.17m)

Double glazed window to front, large double room with built in wardrobes and carpet.

Total area: approx. 58.4 sq. metres (629.1 sq. feet) This pian is for illustrative and guidance purposes only and should be used as such by any prospective purchase. While every insteam has been and be do ensure the accuracy of this form pian all measurements of rooms, windows, doors and any other items are approximate and no responsibility is taken by Pian enclosed with pinkulo.