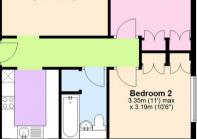

#### Bedroom 2

#### 11'0" x 10'6" (3.35m x 3.19m)

Double glazed window to side, double room with built in wardrobes and Amtico flooring.

Total area: approx. 58.4 sq. metres (629.1 sq. feet) This pian is for illustrative and guidance purposes only and should be used as such by any prospective purchase. While every insteam has been and be do ensure the accuracy of this form pian all measurements of rooms, windows, doors and any other items are approximate and no responsibility is taken by Pian enclosed with pinkulo.