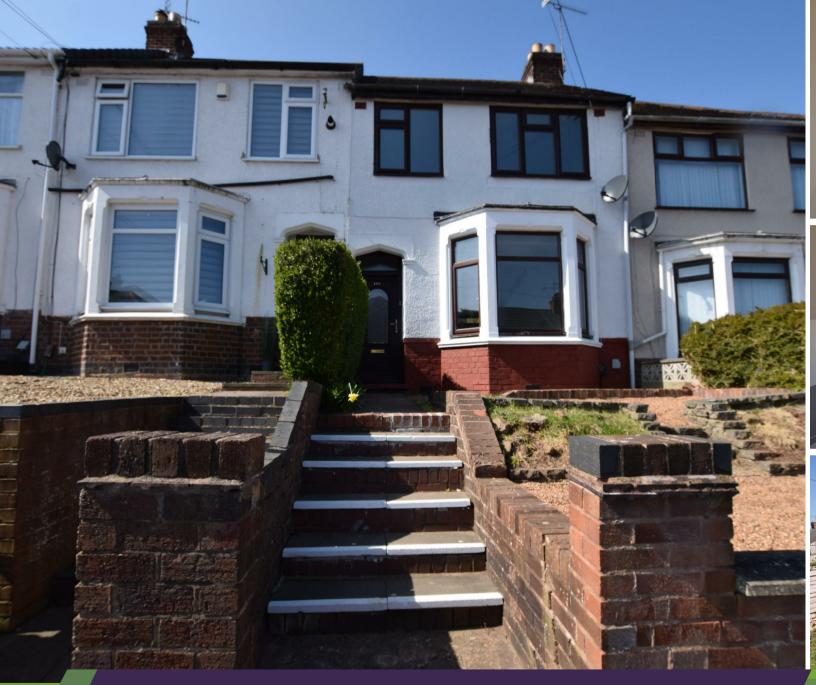

Dulverton Avenue, Coundon, Coventry CV5 8HE Offers In The Region Of £240,000

A spacious three bedroom terraced family home benefiting from gas central heating and double glazing throughout and is available with no upward chain . Comprising of a good size through lounge / diner with newly fitted carpet & French doors out to the rear garden, a modern newly fitted kitchen with a range of light grey wall and base units and integrated oven and gas hob. To the first floor are three proportioned bedrooms and the part tiled family bathroom has a white suite to include a bath with shower over. Externally there are gardens to both the front and the rear with the rear garden having a useful concrete storage shed.