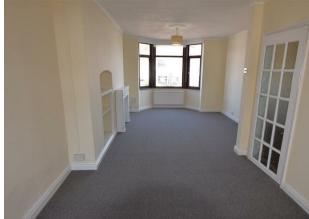

### Lounge/Diner

25'0" x 10'11" (7.62m x 3.34m)

Spacious through lounge / diner with newly fitted carpet & patio doors leading out to the rear garden.