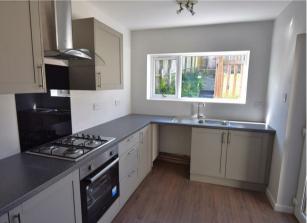

### Kitchen

18'0" x 6'7" (5.48m x 2.00m)

A good size newly fitted kitchen with a range of light grey wall & base units, integrated oven & hob and UPVC door leading out to the rear garden.