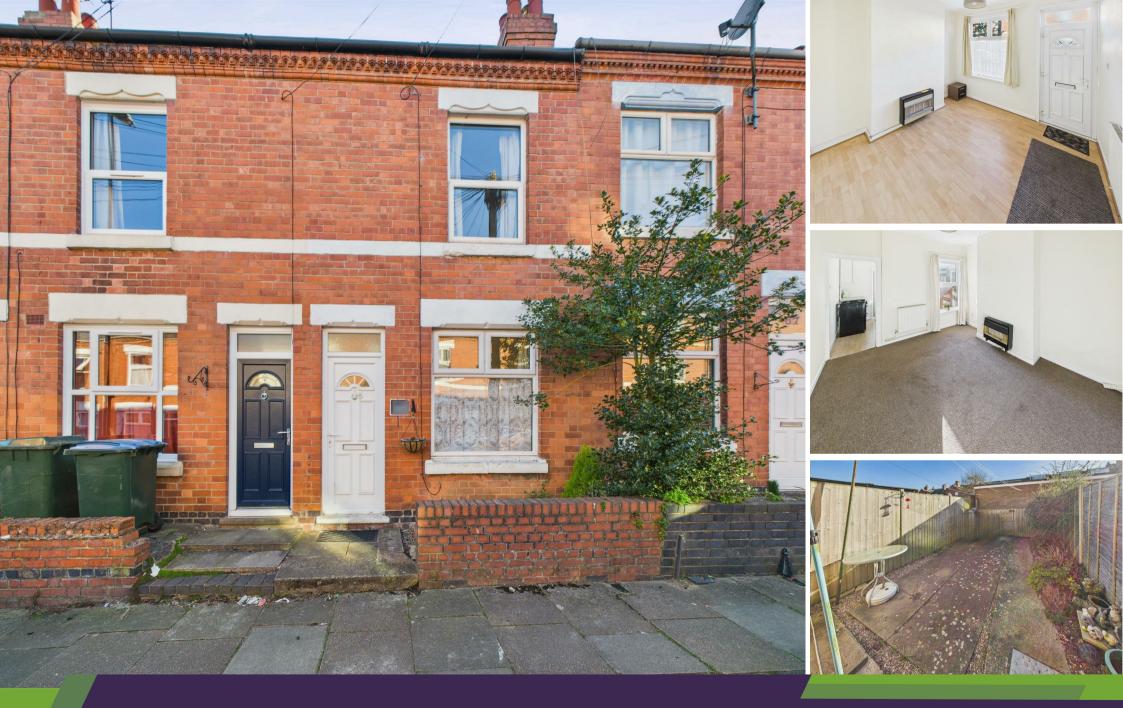

Poplar Road, Earlsdon, Coventry CV5 6FX £169,995

# archerbassett

\* IDEAL FIRST TIME HOME OR INVESTMENT \* A recently redecorated two double bedroom terraced home with double-glazing and gas central heating. Located within walking distance to the popular Earlsdon High Street with a excellent range of local amenities and Hearsall Common Greenspace. Briefly comprises of two good size reception rooms, fitted kitchen with a range of wall and base units and ground floor bathroom with white suite to include shower cubicle, W/C and hand wash basin. To the front and rear are low maintenance gardens.

# Reception Room 1

### 10'9" x 10'11" (3.29m x 3.34m )

Double glazed window and UPVC door to front, spacious reception room with laminate flooring.

# Reception Room 2

10'9" x 11'10" (3.28m x 3.61)

Double glazed window to rear, large reception room with under stair storage cupboard and carpet.

# Bedroom 1

### 10'9" x 10'11" (3.28m x 3.34m)

Double glazed window to front, large double room with carpet.

# Bedroom 2

## 10'8" x 11'0" (3.27m x 3.36m)

Double glazed window to rear, spacious double room with carpet and built in storage cupboard.