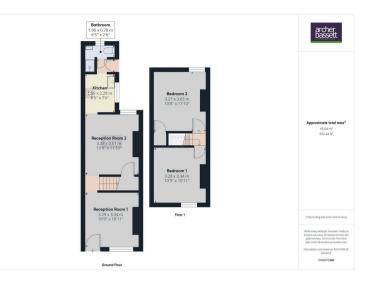

# Reception Room 1

### 10'9" x 10'11" (3.29m x 3.34m )

Double glazed window and UPVC door to front, spacious reception room with laminate flooring.

# Reception Room 2

10'9" x 11'10" (3.28m x 3.61)

Double glazed window to rear, large reception room with under stair storage cupboard and carpet.

# <u>Kitchen</u>

# 6'5" x 7'6" (1.96m x 2.29m)

Double glazed window to side, fitted kitchen with a range of wall and base units and vinyl flooring.

# <u>Bathroom</u>

# 6'5" x 2'5" (1.96m x 0.76)

Double glazed window to rear with privacy glass, L-Shape bathroom with W/C, hand wash basin and shower cubicle.

# Bedroom 1

### 10'9" x 10'11" (3.28m x 3.34m)

Double glazed window to front, large double room with carpet.

# Bedroom 2

## 10'8" x 11'0" (3.27m x 3.36m)

Double glazed window to rear, spacious double room with carpet and built in storage cupboard.