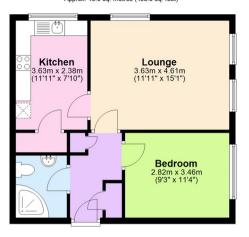

# Floor Plan Approx. 46.0 sg. metres (495.5 sg. feet)

#### Total area: approx. 46.0 sq. metres (495.5 sq. feet)

This plan is for illustrative and guidance purposes only and should be used as such by any prospective purchaser. Whilst every attempt has been made to ensure the accuracy of this floor plan all measurements of rooms, windows, doors and any other items are approximate and no responsibility is taken by the Agent for any errors, omissions or misrepresentation. Plan produced using PlanUp.