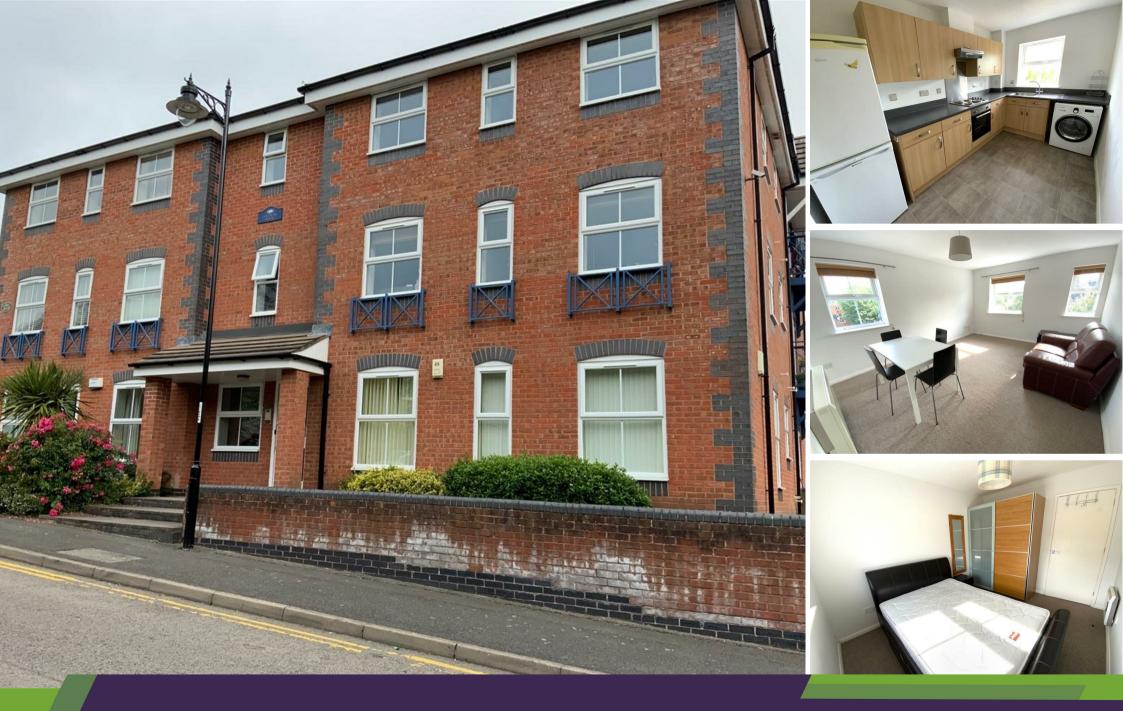

Drapers Fields, Canal Basin, Coventry CV1 4RB £110,000

\*\* INVESTORS ONLY - CURRENT RENTAL INCOME OF £9000PA \*\* This well presented one bedroom top floor apartment within walking distance to Coventry City Centre benefits from double-glazing and electric storage heating. Comprises of a spacious lounge, modern fitted kitchen with a range of wall and base units and integrated electric hob and oven, part tiled bathroom with white suite and shower cubicle with electric shower. Other features include allocated parking, pantry and secure entry phone system.

# **Hallway**

9'3" x 5'8" (2.82m x 1.73m)

Entrance hallway with two built in storage cupboards.

#### Bathroom

6'1" x 5'7" (1.86m x 1.70m)

Part tiled bathroom with white suite to include shower cubicle, W/C and hand wash basin.

# **Kitchen**

11'11" x 7'10" (3.63m x 2.38m)

Double glazed window to rear, range of wall and base units with integrated electric hob and oven. Also benefits from built in pantry cupboard.

## **Bedroom**

9'3" x 11'4" (2.82m x 3.46m)

Double glazed window to side, double room with carpet.

#### Lounge

11'11" x 15'1" (3.63m x 4.61m)

Dual aspect double glazed windows, spacious lounge with carpet.