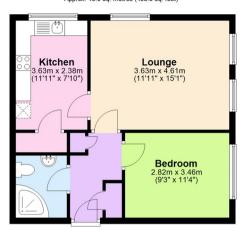

# Floor Plan Approx. 46.0 sg. metres (495.5 sg. feet)

#### Total area: approx. 46.0 sq. metres (495.5 sq. feet)

This plan is for illustrative and guidance purposes only and should be used as such by any prospective purchaser. Whilst every attempt has been made to ensure the accuracy of this floor plan all measurements of rooms, windows, doors and any other items are approximate and no responsibility is taken by the Agent for any errors, omissions or misrepresentation. Plan produced using PlanUp.