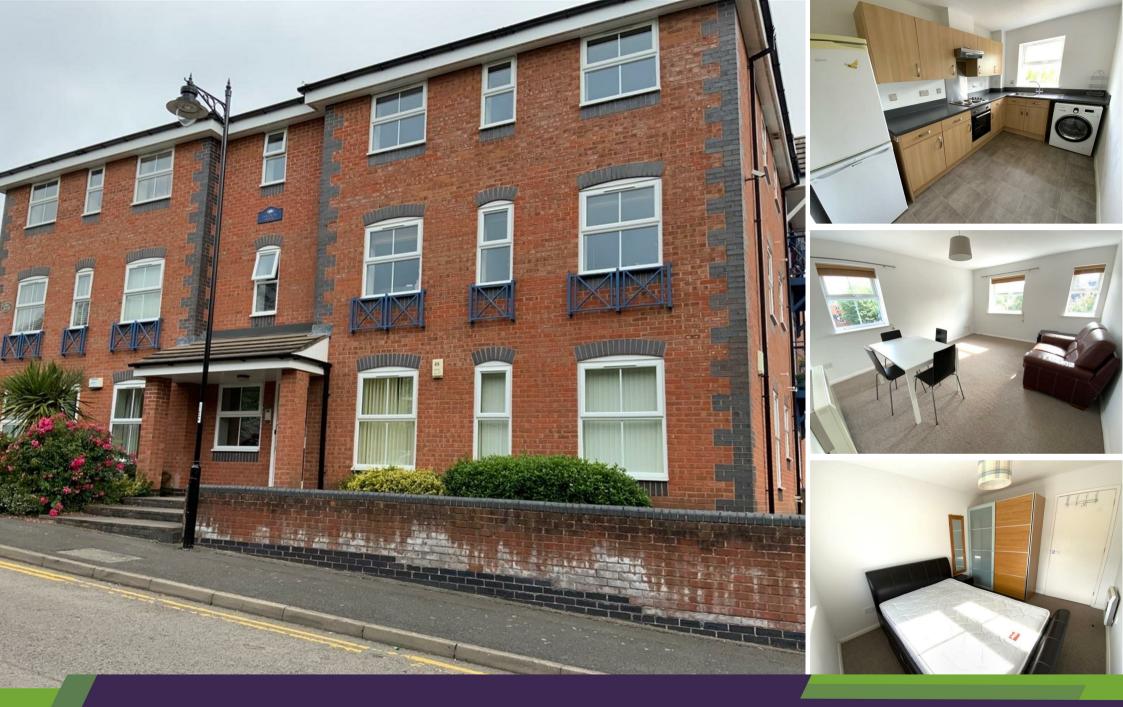

Drapers Fields, Canal Basin, Coventry CV1 4RB £115,000

\*\* INVESTORS ONLY - CURRENT RENTAL INCOME OF £9000PA \*\* This well presented one bedroom top floor apartment within walking distance to Coventry City Centre benefits from double-glazing and electric storage heating. Comprises of a spacious lounge, modern fitted kitchen with a range of wall and base units and integrated electric hob and oven, part tiled bathroom with white suite and shower cubicle with electric shower. Other features include allocated parking, pantry and secure entry phone system.

# **Hallway**

9'3" x 5'8" (2.82m x 1.73m)

Entrance hallway with two built in storage cupboards.

#### Bathroom

6'1" x 5'7" (1.86m x 1.70m)

Part tiled bathroom with white suite to include shower cubicle, W/C and hand wash basin.

# **Kitchen**

11'11" x 7'10" (3.63m x 2.38m)

Double glazed window to rear, range of wall and base units with integrated electric hob and oven. Also benefits from built in pantry cupboard.

## **Bedroom**

9'3" x 11'4" (2.82m x 3.46m)

Double glazed window to side, double room with carpet.

#### Lounge

11'11" x 15'1" (3.63m x 4.61m)

Dual aspect double glazed windows, spacious lounge with carpet.