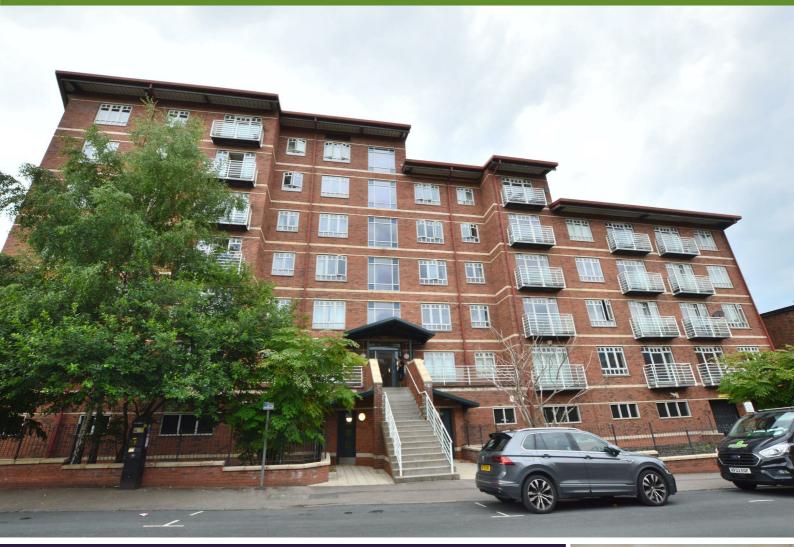

## Osbourne House, Coventry, CV1 3JD

£795 Per Calendar Month

A spacious one bedroom apartment city centre apartment. Comprising of large lounge with patio doors leading onto a balcony. Open plan fitted kitchen with ceramic hob/oven, washing machine, dishwasher, fridge. There is a modern white bathroom suite with thermostatic shower. Other features include secure entry phone system, allocated parking and electric heating Must be viewed internally to really appreciate.

- CITY CENTRE APARTMENT
- UNFURNISHED
- NO PETS
- ENERGY RATING E

- ONE BEDROOM
- NO CHILDREN
- ALLOCATED PARKING