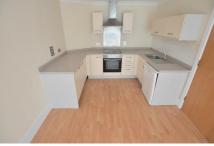

## Osbourne House, Coventry, CV1 3JD

£795 Per Calendar Month

A spacious one bedroom apartment city centre apartment. Comprising of large lounge with patio doors leading onto a balcony. Open plan fitted kitchen with ceramic hob/oven, washing machine, dishwasher, fridge. There is a modern white bathroom suite with thermostatic shower. Other features include secure entry phone system, allocated parking and electric heating Must be viewed internally to really appreciate.