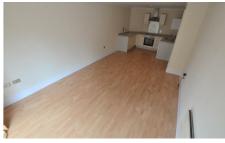

## Osbourne House, Coventry, CV1 3JD

£795 Per Calendar Month

A spacious one bedroom apartment city centre apartment. Comprising of large lounge with patio doors leading onto a balcony. Open plan fitted kitchen with ceramic hob/oven, washing machine, dishwasher, fridge. There is a modern white bathroom suite with thermostatic shower. Other features include secure entry phone system, allocated parking and electric heating Must be viewed internally to really appreciate.