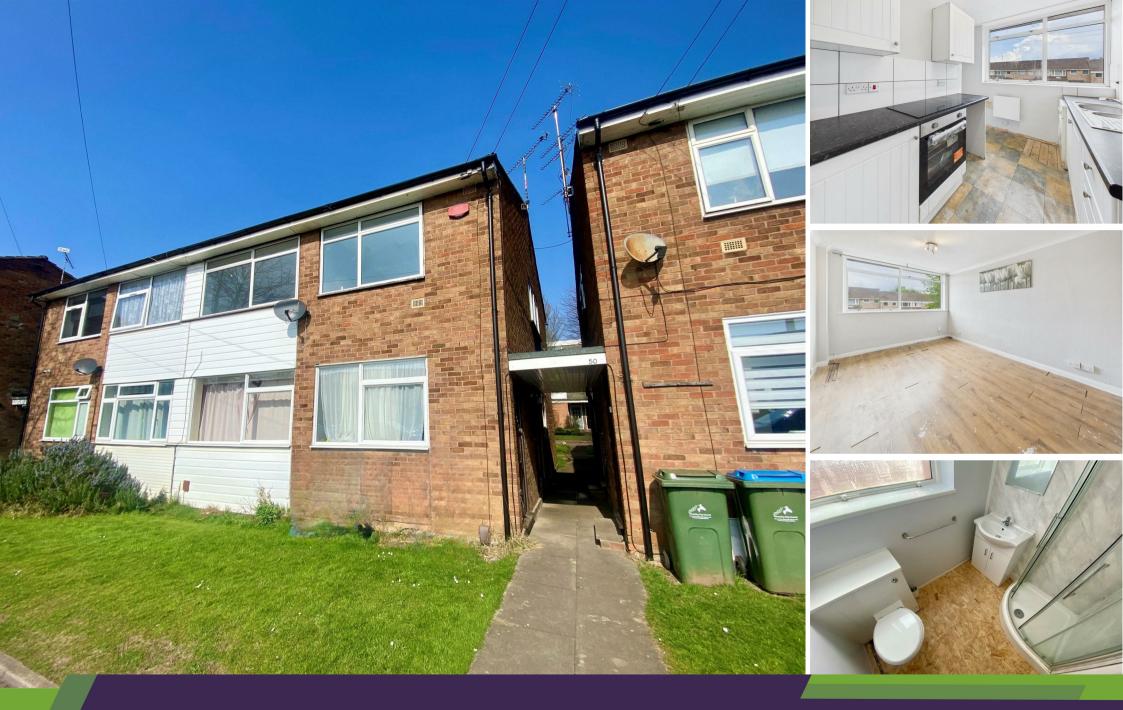

Beckbury Road, Walsgrave, Coventry CV2 2DY £84,950

\*\*IDEAL INVESTMENT - CASH BUYERS ONLY\*\* A two double bedroom first floor flat located within walking distance to University Hospital Coventry and local amenities. Briefly comprises of spacious living area, a fitted kitchen with a range of wall and base units, new integrated electric hob/oven and a part tiled bathroom with white suite to include corner shower cubicle with electric shower, W/C and hand wash basin. Additional benefits include communal off road parking, new energy efficient electric heating and well maintained communal green spaces.

### 6'7" x 6'11" (2.00m x 2.12m)

Double glazed window to front, fitted kitchen with a range of wall and base units, newly installed integrated electric hob and oven

# 6'9" x 5'10" (2.07m x 1.78m)

Double glazed window to side, part tile modern bathroom with white suite to include corner shower cubicle with electric shower. W/C and hand wash basin.

### 15'4" x 10'9" (4.68m x 3.27m)

Large double glazed windows to front, generously sized living room.

### 14'6" x 10'9" (4.42m x 3.27m)

Double glazed window to rear with views of communal green space. Large double room with fitted wardrobes and vanity

### 9'10" x 10'7" (2.99m x 3.22m)

Double glazed window to rear with views of communal green space. Double room.