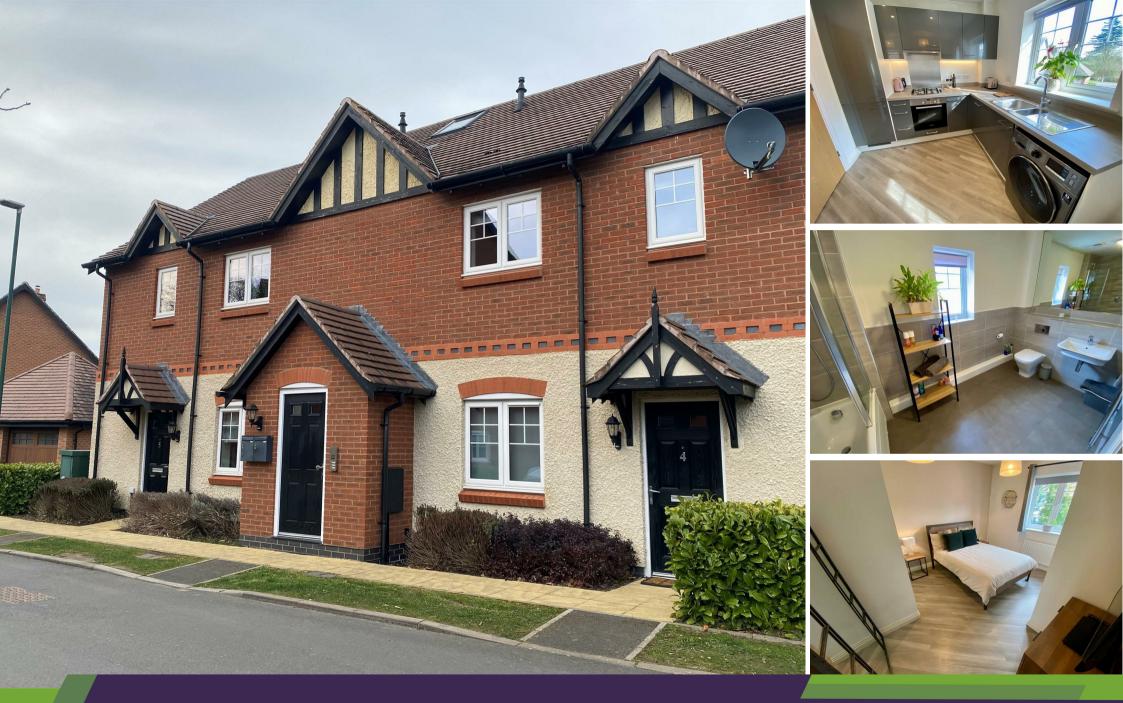

Drovers Close, Balsall Common, Coventry CV7 7JB Offers Over £179,950

# archerbassett

An exceptional first floor apartment set in a prestigious development on the edge of Balsall Common within walking distance to open countryside and benefits from central heating and double glazing. Briefly comprising of a spacious and light open plan living area/kitchen with integrated appliances to include fridge/freezer, dishwasher, electric hob and oven. A large part tiled bathroom incorporates a white suite with Porcelanosa tiles and Hansgrohe fittings, bath with mixer shower, W/C and hand wash basin and the main bedroom benefits from fitted wardrobes. Other benefits include two allocated parking spaces to the rear, secure entry phone system, access to a bicycle shed and Amtico flooring throughout. ENERGY RATING B

# Open Plan Living 16'7" x 12'0" (5.05m x 3.65m)

Double glazed dual aspect windows allowing for plenty of natural light, Amtico flooring, open plan kitchen/lounge with washer/dryer integrated Bosch dishwasher, fridge/freezer and electric hob and oven.

## 11'10" x 5'6" (3.60m x 1.68m)

Double glazed window to side with privacy glass, Large part tiled bathroom with white suite to include bath with shower over, WC and hand wash basin. Also to include Porcelanosa tiles and Hansgrohe fittings.

### 8'11" x 12'8" (2.73m x 3.85m)

Double glazed window to side, Amtico flooring, double room with fitted wardrobes.