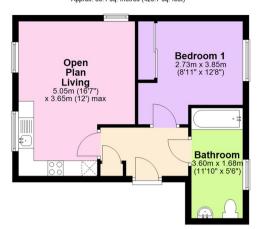

# Hall 4'5" x 9'5" (1.35m x 2.87m)

Spacious hallway with built in storage cupboard

# Open Plan Living 16'7" x 12'0" (5.05m x 3.65m)

Double glazed dual aspect windows allowing for plenty of natural light, Amtico flooring, open plan kitchen/lounge with washer/dryer integrated Bosch dishwasher, fridge/freezer and electric hob and oven.

## 11'10" x 5'6" (3.60m x 1.68m)

Double glazed window to side with privacy glass, Large part tiled bathroom with white suite to include bath with shower over, WC and hand wash basin. Also to include Porcelanosa tiles and Hansgrohe fittings.

### 8'11" x 12'8" (2.73m x 3.85m)

Double glazed window to side, Amtico flooring, double room with fitted wardrobes.

Floor Plan Approx. 39.1 sq. metres (420.7 sq. feet)

Total area: approx. 39.1 sq. metres (420.7 sq. feet) This plan is for illustrative and guidance purposes only and should be used as such by any prospective purchaser. Whilst every attempt has been made to ensure the accuracy of this floor plan all measurements of rooms, windows, doors and any other items are approximate and no responsibility is taken by the Agent for any errors, omissions or miseresentation.