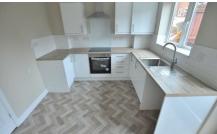

## £995 Per Calendar Month

This two bedroom semi detached home located within President Kennedy Catchment school area, the home has been refurbished to an extremely high standard. The home benefits of a spacious lounge, Newly fitted kitchen with ceramic hob/ oven and dining area. Good sized rear garden with a part decking and lawned area. To the first floor there are two double bedrooms one benefiting from fitted wardrobes. A newly fitted bathroom with bath and thermostatic shower. Other features include newly fitted carpets throughout, new boiler and new blinds. The property benefits from a driveway. The property needs to be viewed internal to truly appreciated

- REFURBISHED THROUGHOUT
- NEWLY FITTED BATHROOM
- NEW BOILER
- GARAGE

- NEWLY FITTED KITCHEN
- NEW CARPETS THROUGHOUT
- NEW BLINDS THROUGHOUT
- DRIVEWAY