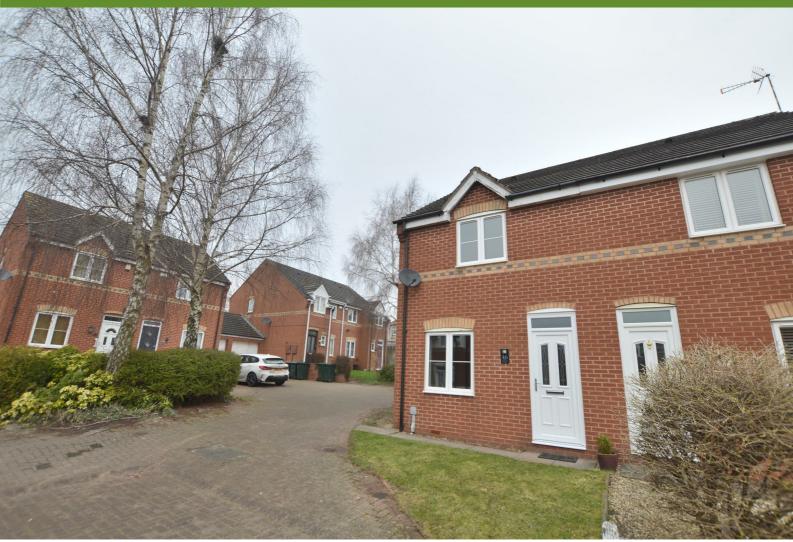

## John Shelton Drive, Coventry, CV6 4PE

## £995 Per Calendar Month

This two bedroom semi detached home located within President Kennedy Catchment school area, the home has been refurbished to an extremely high standard. The home benefits of a spacious lounge, Newly fitted kitchen with ceramic hob/ oven and dining area. Good sized rear garden with a part decking and lawned area. To the first floor there are two double bedrooms one benefiting from fitted wardrobes. A newly fitted bathroom with bath and thermostatic shower. Other features include newly fitted carpets throughout, new boiler and new blinds. The property benefits from a driveway. The property needs to be viewed internal to truly appreciated

- REFURBISHED THROUGHOUT
- NEWLY FITTED BATHROOM
- NEW BOILER
- GARAGE

- NEWLY FITTED KITCHEN
- NEW CARPETS THROUGHOUT
- NEW BLINDS THROUGHOUT
- DRIVEWAY