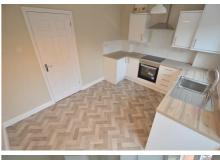

## £995 Per Calendar Month

This two bedroom semi detached home located within President Kennedy Catchment school area, the home has been refurbished to an extremely high standard. The home benefits of a spacious lounge, Newly fitted kitchen with ceramic hob/ oven and dining area. Good sized rear garden with a part decking and lawned area. To the first floor there are two double bedrooms one benefiting from fitted wardrobes. A newly fitted bathroom with bath and thermostatic shower. Other features include newly fitted carpets throughout, new boiler and new blinds. The property benefits from a driveway. The property needs to be viewed internal to truly appreciated

- REFURBISHED THROUGHOUT
- NEWLY FITTED BATHROOM
- NEW BOILER
- GARAGE

- NEWLY FITTED KITCHEN
- NEW CARPETS THROUGHOUT
- NEW BLINDS THROUGHOUT
- DRIVEWAY