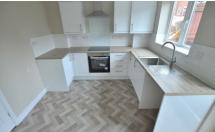

## £1,050 Per Calendar Month

This two bedroom semi detached home located within President Kennedy Catchment school area, the home has been refurbished to an extremely high standard. The home benefits of a spacious lounge, Newly fitted kitchen with ceramic hob/ oven and dining area. Good sized rear garden with a part decking and lawned area. To the first floor there are two double bedrooms one benefiting from fitted wardrobes. A newly fitted bathroom with bath and thermostatic shower. Other features include newly fitted carpets throughout, new boiler and new blinds. The property benefits from a garage and driveway for additional parking. The property needs to be viewed internal to truly appreciated

- REFURBISHED THROUGHOUT
- NEWLY FITTED BATHROOM
- NEW BOILER
- GARAGE

- NEWLY FITTED KITCHEN
- NEW CARPETS THROUGHOUT
- NEW BLINDS THROUGHOUT
- DRIVEWAY