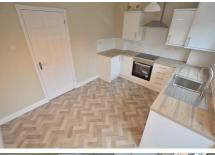

## £1,050 Per Calendar Month

This two bedroom semi detached home located within President Kennedy Catchment school area, the home has been refurbished to an extremely high standard. The home benefits of a spacious lounge, Newly fitted kitchen with ceramic hob/ oven and dining area. Good sized rear garden with a part decking and lawned area. To the first floor there are two double bedrooms one benefiting from fitted wardrobes. A newly fitted bathroom with bath and thermostatic shower. Other features include newly fitted carpets throughout, new boiler and new blinds. The property benefits from a garage and driveway for additional parking. The property needs to be viewed internal to truly appreciated

- REFURBISHED THROUGHOUT
- NEWLY FITTED BATHROOM
- NEW BOILER
- GARAGE

- NEWLY FITTED KITCHEN
- NEW CARPETS THROUGHOUT
- NEW BLINDS THROUGHOUT
- DRIVEWAY