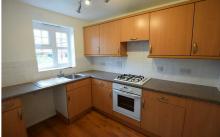

## Kingsford Road, Coventry, CV6 3LP

£995 Per Calendar Month

OFF ROAD PARKING

SPACIOUS LOUNGE/DINER

CENTRAL HEATED

A modern three bedroom end of terrace home which has double glazing and central heating throughout. From the entrance hall is s ground floor cloak room, fitted kitchen with integrated oven & gas hob and a spacious lounge/diner with laminated flooring and French doors to the rear garden. To the first floor are two single bedrooms, a double bedroom with storage cupboard & the family bathroom comes with a white suite to include a bath with electric shower over. There is a small garden and a parking space to the front and an enclosed rear garden with a patio and lawn.