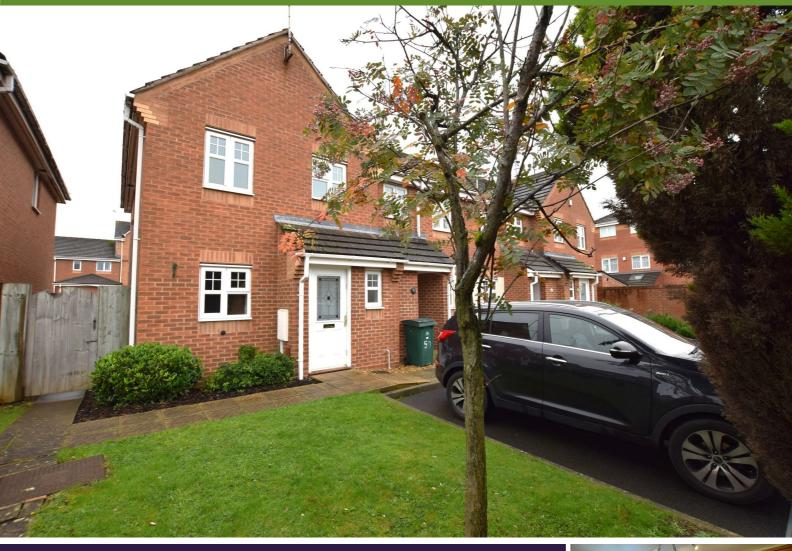

## Kingsford Road, Coventry, CV6 3LP

£995 Per Calendar Month

OFF ROAD PARKING

SPACIOUS LOUNGE/DINER

CENTRAL HEATED

A modern three bedroom end of terrace home which has double glazing and central heating throughout. From the entrance hall is s ground floor cloak room, fitted kitchen with integrated oven & gas hob and a spacious lounge/diner with laminated flooring and French doors to the rear garden. To the first floor are two single bedrooms, a double bedroom with storage cupboard & the family bathroom comes with a white suite to include a bath with electric shower over. There is a small garden and a parking space to the front and an enclosed rear garden with a patio and lawn.

- MODERN THREE BEDROOM HOME
- DOUBLE GLAZED
- FITTED KITCHEN
- ENCLOSED REAR GARDEN WITH PATIO & CHILDREN ACCEPTED **LAWN**
- SORRY NO PETS