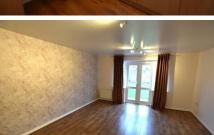

## Kingsford Road, Coventry, CV6 3LP

£1.095 Per Calendar Month

CENTRAL HEATED

SPACIOUS LOUNGE/DINER

A modern three bedroom end of terrace home which has double glazing and central heating throughout. From the entrance hall is s ground floor cloak room, fitted kitchen with integrated oven & gas hob and a spacious lounge/diner with laminated flooring and French doors to the rear garden. To the first floor are two single bedrooms, a double bedroom with storage cupboard & the family bathroom comes with a white suite to include a bath with electric shower over. There is a small garden and a parking space to the front and an enclosed rear garden with a patio and lawn.