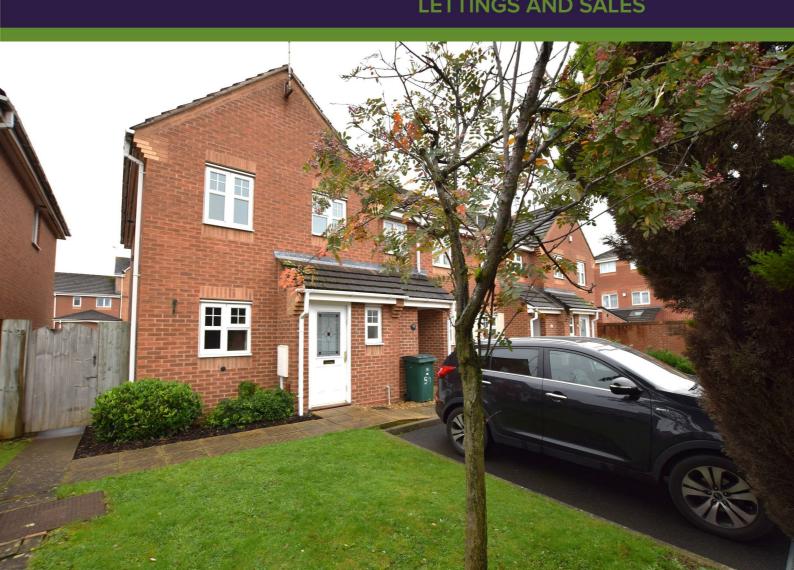

## Kingsford Road, Coventry, CV6 3LP

£1.095 Per Calendar Month

CENTRAL HEATED

SPACIOUS LOUNGE/DINER

A modern three bedroom end of terrace home which has double glazing and central heating throughout. From the entrance hall is s ground floor cloak room, fitted kitchen with integrated oven & gas hob and a spacious lounge/diner with laminated flooring and French doors to the rear garden. To the first floor are two single bedrooms, a double bedroom with storage cupboard & the family bathroom comes with a white suite to include a bath with electric shower over. There is a small garden and a parking space to the front and an enclosed rear garden with a patio and lawn.

- MODERN THREE BEDROOM HOME
- DOUBLE GLAZED
- FITTED KITCHEN
- ENCLOSED REAR GARDEN WITH PATIO & CHILDREN ACCEPTED **LAWN**
- SORRY NO PETS