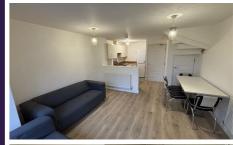

## \*\*\*HMO COMPLIANT SUITABLE FOR SHARERS\*\*\*

This four bedroom, three storey town house benefiting from gas central heating and double glazing. Comprises of study, ground-floor W/C, open plan kitchen/lounge with gas hob/oven, washer /dryer and fridge/freezer. The first floor comprises of two double bedrooms and a part tiled bathroom with shower cubicle. The second floor has a further two bedrooms and a bathroom with white suite, bath and shower. Also benefits from a drive and low maintenance garden to the front and rear.