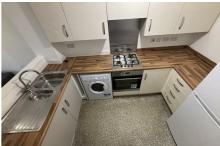

## \*\*\*HMO COMPLIANT SUITABLE FOR SHARERS\*\*\*

This four bedroom, three storey town house benefiting from gas central heating and double glazing. Comprises of study, ground-floor W/C, open plan kitchen/lounge with gas hob/oven, washer /dryer and fridge/freezer. The first floor comprises of two double bedrooms and a part tiled bathroom with shower cubicle. The second floor has a further two bedrooms and a bathroom with white suite, bath and shower. Also benefits from a drive and low maintenance garden to the front and rear.