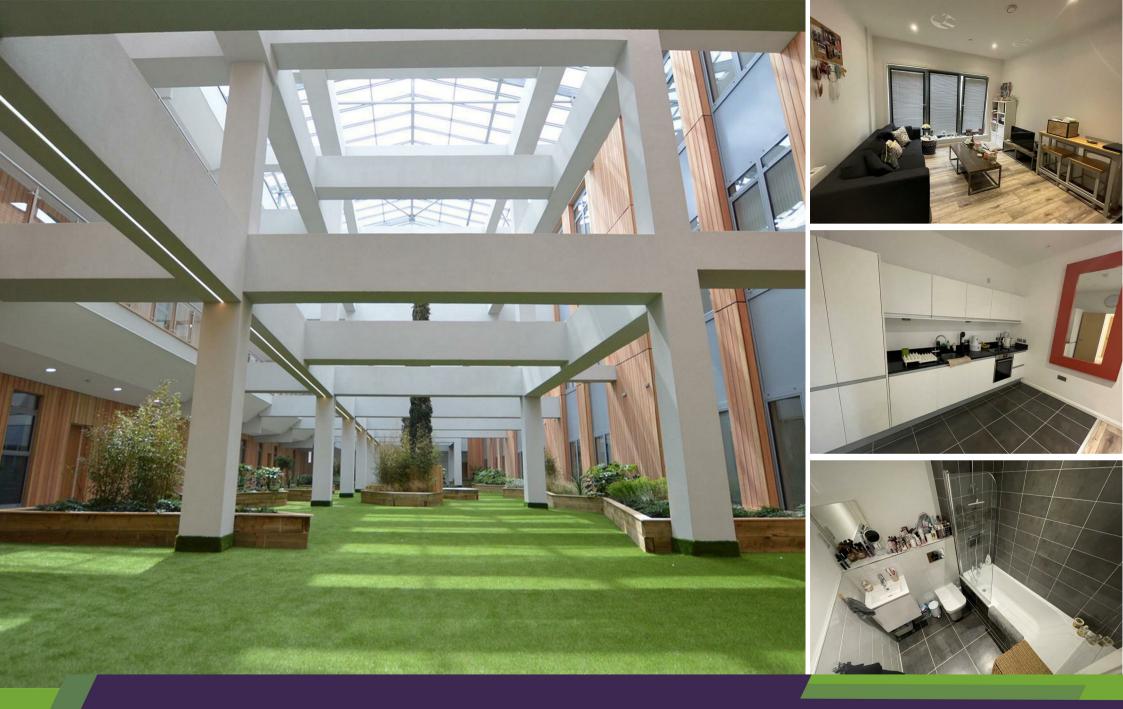

# archerbassett

\*\*INVESTORS ONLY - CURRENTLY ACHEIVING A RENTAL INCOME OF £12.600PA\*\* Modern one bedroom apartment in the prestigious Co-Operative redevelopment set around the region's first indoor park in the heart of the City Centre. The secure reception area has lift access to all floors and all apartments wrap around the landscaped indoor park which is exclusively for the use of residents. The apartment is currently let on a fully furnished basis and has been finished to the highest of standards throughout to include an open plan living/kitchen area with integrated oven & ceramic hob, fridge/freezer, washer/dryer and dishwasher. The double bedroom benefits from fitted wardrobes and the bathroom is fitted with a bath with mixer shower over. There are communal gym & exercise areas exclusively for residents along with a stylish rooftop Resident's Lounge on the 3rd floor.

### <u>Hallway</u>

6'9" x 6'6" (2.06m x 2.00m )

Spacious entrance hallway with large built in storage cupboard.

## <u> Open Plan Living</u>

### 12'6" x 16'11" (3.82m x 5.17m)

Spacious and light open plan living area with double glazed windows to rear with views of internal greenspace. The kitchen area includes a range of modern wall & base units with integrated oven & ceramic hob, fridge/freezer, washer/dryer and dishwasher.

# <u>Bedroom</u>

## 15'5" x 9'10" (4.71m x 3.00m )

Double glazed windows to rear with views of internal greenspace. Spacious double bedroom with fitted wardrobes.

## <u>Bathroom</u>

### 6'7" x 6'6" (2.02m x 2.00m)

Part tiled bathroom with white suite to include bath with shower over, W/C and hand wash basin.