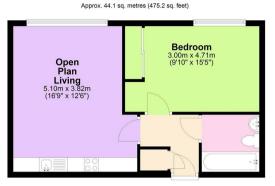

Ground Floor

Total area: approx. 44.1 sq. metres (475.2 sq. feet) This plan is for illustrative and guidance purposes only and should be used as such by any prospective purchaser. Whilst every attempt has been made to ensure the accuracy of this floor plan all measurements of rooms, windows, doors and any other items are approximate and no responsibility is taken by the Agent for any errors, omissions or misrepresentation. Plan produced using PlanUp.