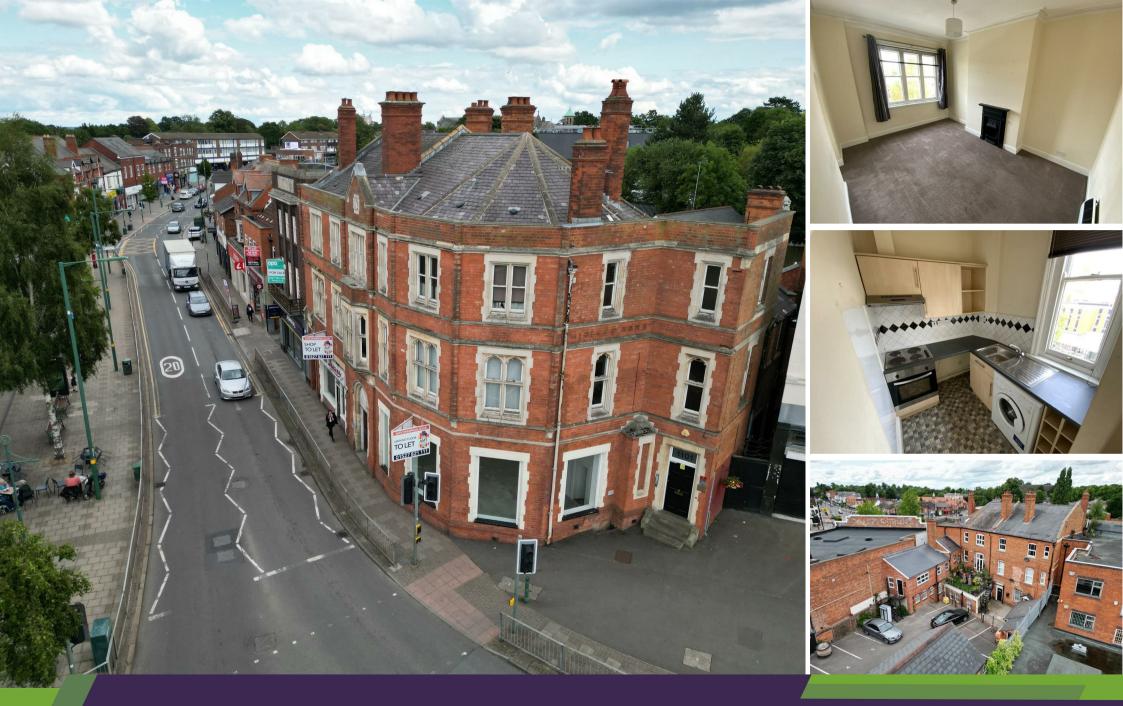

Warwick Road, Acocks Green, Birmingham B27 6RA £94,950

\*\*\*STAMP DUTY PAID!\*\*\* A top floor one bedroom flat located in the heart of Acocks Green with its plentiful local amenities and excellent access to transport links. The property also features electric heating, and well maintained communal areas. Briefly comprising of large lounge with decorative fireplace, fitted kitchen to include a range of wall and base units and integrated electric oven & hob, spacious double bedroom and part tiled bathroom with white suite to include bath with shower over. The property also benefits from having a secure gated parking space to the rear. The property is currently rented on a rolling monthly tenancy and is achieving an income of £7800pa.

### Lounge/Diner

11'6" x 15'5" (3.50m x 4.70m)

Double glazed window to front, spacious lounge with carpet and decorative fireplace

### <u>Kitchen</u>

# 6'7" x 6'6" (2.00m x 1.97m)

Double glazed window to front, fitted kitchen with a range of wall and base units to include an integrated electric hob and oven.

#### Bedroom 1

### 10'8" x 13'3" (3.24m x 4.05m)

Double glazed windows to side, large double bedroom with carpet

#### <u>Bathroom</u>

### 6'7" x 4'11" (2.00m x 1.51m)

Part tiled bathroom with white suite to include a bath with shower over, w/c and hand wash basin.