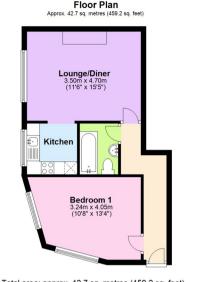

## <u>Viewings</u>

Viewings are strictly by appointment only via Archer Bassett.

Total area: approx. 42.7 sq. metres (459.2 sq. feet) This plan is for illustrative and guidance purposes only and should be used as such by any prospective purchase. While every attempt has been made to ensure the accuracy of this form plan all measurements of rooms, windows, does and any other terms are approximate and no responsible just hand by plan produced using Planub.