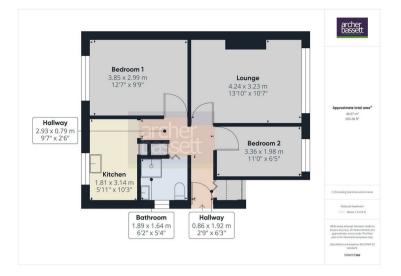

#### Kitchen

### 5'11" x 10'3" (1.81 x 3.14m)

Double glazed window to rear, fitted kitchen with a range of wall and base units and large built in storage cupboard.

#### Lounge

### 13'10" x 10'7" (4.24m x 3.23m)

Double glazed window to front with views of garden. Spacious lounge with feature fireplace and carpet.

#### **Bathroom**

### 6'2" x 5'4" (1.89m x 1.64m )

Double glazed window to side with privacy glass, fully tiled modern bathroom with w/c, hand wash basin and corner shower cubicle

# Bedroom 1

# 12'7" x 9'9" (3.85m x 2.99m)

Double glazed window to rear overlooking rear garden. Large double room with carpet.

#### Bedroom 2

### 11'0" x 6'5" (3.36m x 1.98m)

Double glazed window to front, good size bedroom with carpet.