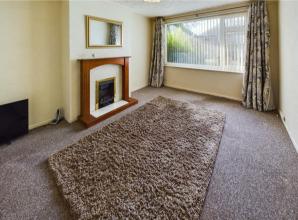

#### Lounge

### 13'10" x 10'7" (4.24m x 3.23m)

Double glazed window to front with views of garden. Spacious lounge with feature fireplace and carpet.