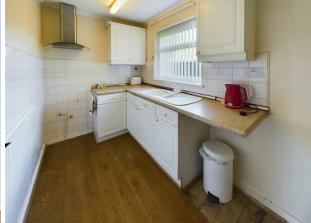

#### Kitchen

### 5'11" x 10'3" (1.81 x 3.14m)

Double glazed window to rear, fitted kitchen with a range of wall and base units and large built in storage cupboard.